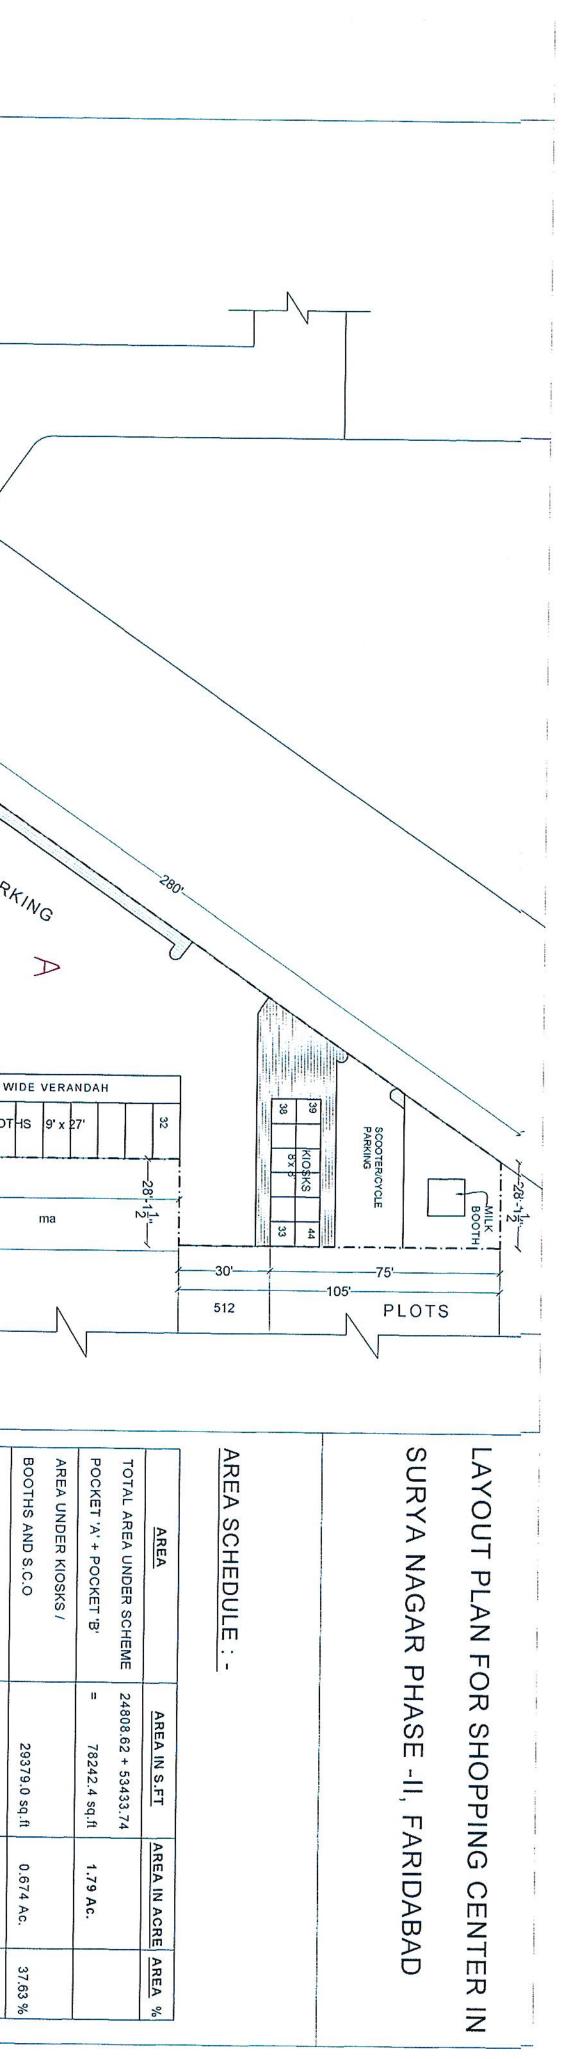

| 6  | Shopping Centre                                                                                      | Kiosk (8'x12')                                   | 1.0  | 12 | 8,00,000.00    | 40,000.00    |
|----|------------------------------------------------------------------------------------------------------|--------------------------------------------------|------|----|----------------|--------------|
|    | (PART-A) Surya Nagar,<br>Phase II, Sector-91,<br>Faridabad<br>Layout Plan at A-VI                    | Booth (9'x27')<br>with storage on<br>first floor | 2.0  | 9  | 22,00,000.00   | 1,10,000.00  |
| 7  | Shopping Centre (PART<br>B) Surya Nagar, Phase                                                       | SCO (15'x50')<br>Three storey                    | 3.0  | 17 | 1,00,00,000.00 | 5,00,000.00  |
|    | II, Sector-91, Faridabad<br>Layout Plan at A-VII                                                     | Booth (9'x27')<br>with storage on<br>first floor | 2.0  | 19 | 22,00,000.00   | 1,10,000.00  |
| 8  | ShoppingCentreIndustrialScheme,PragatiVihar,Sector-59, FaridabadLayoutPlan at A-VIII                 | Shop (9'x27')                                    | 2.0  | 33 | 60,75,000.00   | 3,03,750.00  |
| 9  | Primary School site,<br>Residential Scheme,<br>Sector-52 (Part)<br>Faridabad<br>Layout Plan at A-IX  | 0.75 acre                                        | 1.5  | 1  | 5,08,20,000.00 | 25,41,000.00 |
| 10 | Primary School site,<br>Group Housing<br>Scheme, Sector-41<br>(Part) Faridabad<br>Layout Plan at A-X | 0.68 acre                                        | 1.5  | 1  | 6,25,32,800/-  | 31,26,650/-  |
| 11 | Primary School Site<br>Group Housing Scheme,<br>Sector-85, Faridabad<br>Layout Plan at A-XI          | 1.03 Acre                                        | 1.50 | 1  | 9,47,18,800.00 | 47,35,940.00 |