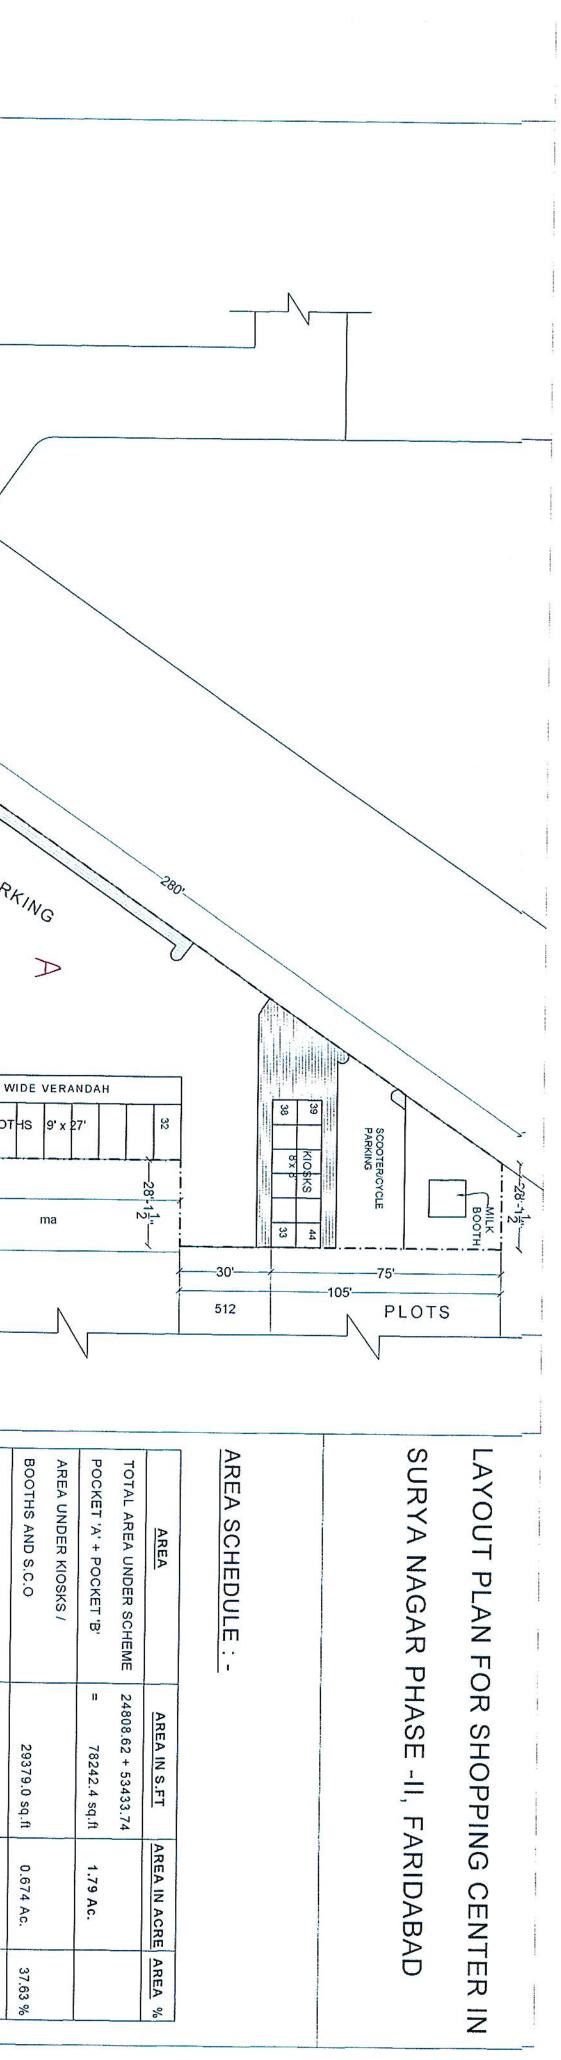

| 6  | Shopping Centre                                                                                      | Kiosk (8'x12')                                   | 1.0  | 12 | 8,00,000.00    | 40,000.00    |
|----|------------------------------------------------------------------------------------------------------|--------------------------------------------------|------|----|----------------|--------------|
|    | (PART-A) Surya Nagar,<br>Phase II, Sector-91,<br>Faridabad<br>Layout Plan at A-VI                    | Booth (9'x27')<br>with storage on<br>first floor | 2.0  | 9  | 22,00,000.00   | 1,10,000.00  |
| 7  | Shopping Centre (PART<br>B) Surya Nagar, Phase                                                       | SCO (15'x50')<br>Three storey                    | 3.0  | 17 | 1,00,00,000.00 | 5,00,000.00  |
|    | II, Sector-91, Faridabad<br>Layout Plan at A-VII                                                     | Booth (9'x27')<br>with storage on<br>first floor | 2.0  | 19 | 22,00,000.00   | 1,10,000.00  |
| 8  | ShoppingCentreIndustrialScheme,PragatiVihar,Sector-59, FaridabadLayoutPlan at A-VIII                 | Shop (9'x27')                                    | 2.0  | 33 | 60,75,000.00   | 3,03,750.00  |
| 9  | Primary School site,<br>Residential Scheme,<br>Sector-52 (Part)<br>Faridabad<br>Layout Plan at A-IX  | 0.75 acre                                        | 1.5  | 1  | 5,08,20,000.00 | 25,41,000.00 |
| 10 | Primary School site,<br>Group Housing<br>Scheme, Sector-41<br>(Part) Faridabad<br>Layout Plan at A-X | 0.68 acre                                        | 1.5  | 1  | 6,25,32,800/-  | 31,26,650/-  |
| 11 | Primary School Site<br>Group Housing Scheme,<br>Sector-85, Faridabad<br>Layout Plan at A-XI          | 1.03 Acre                                        | 1.50 | 1  | 9,47,18,800.00 | 47,35,940.00 |