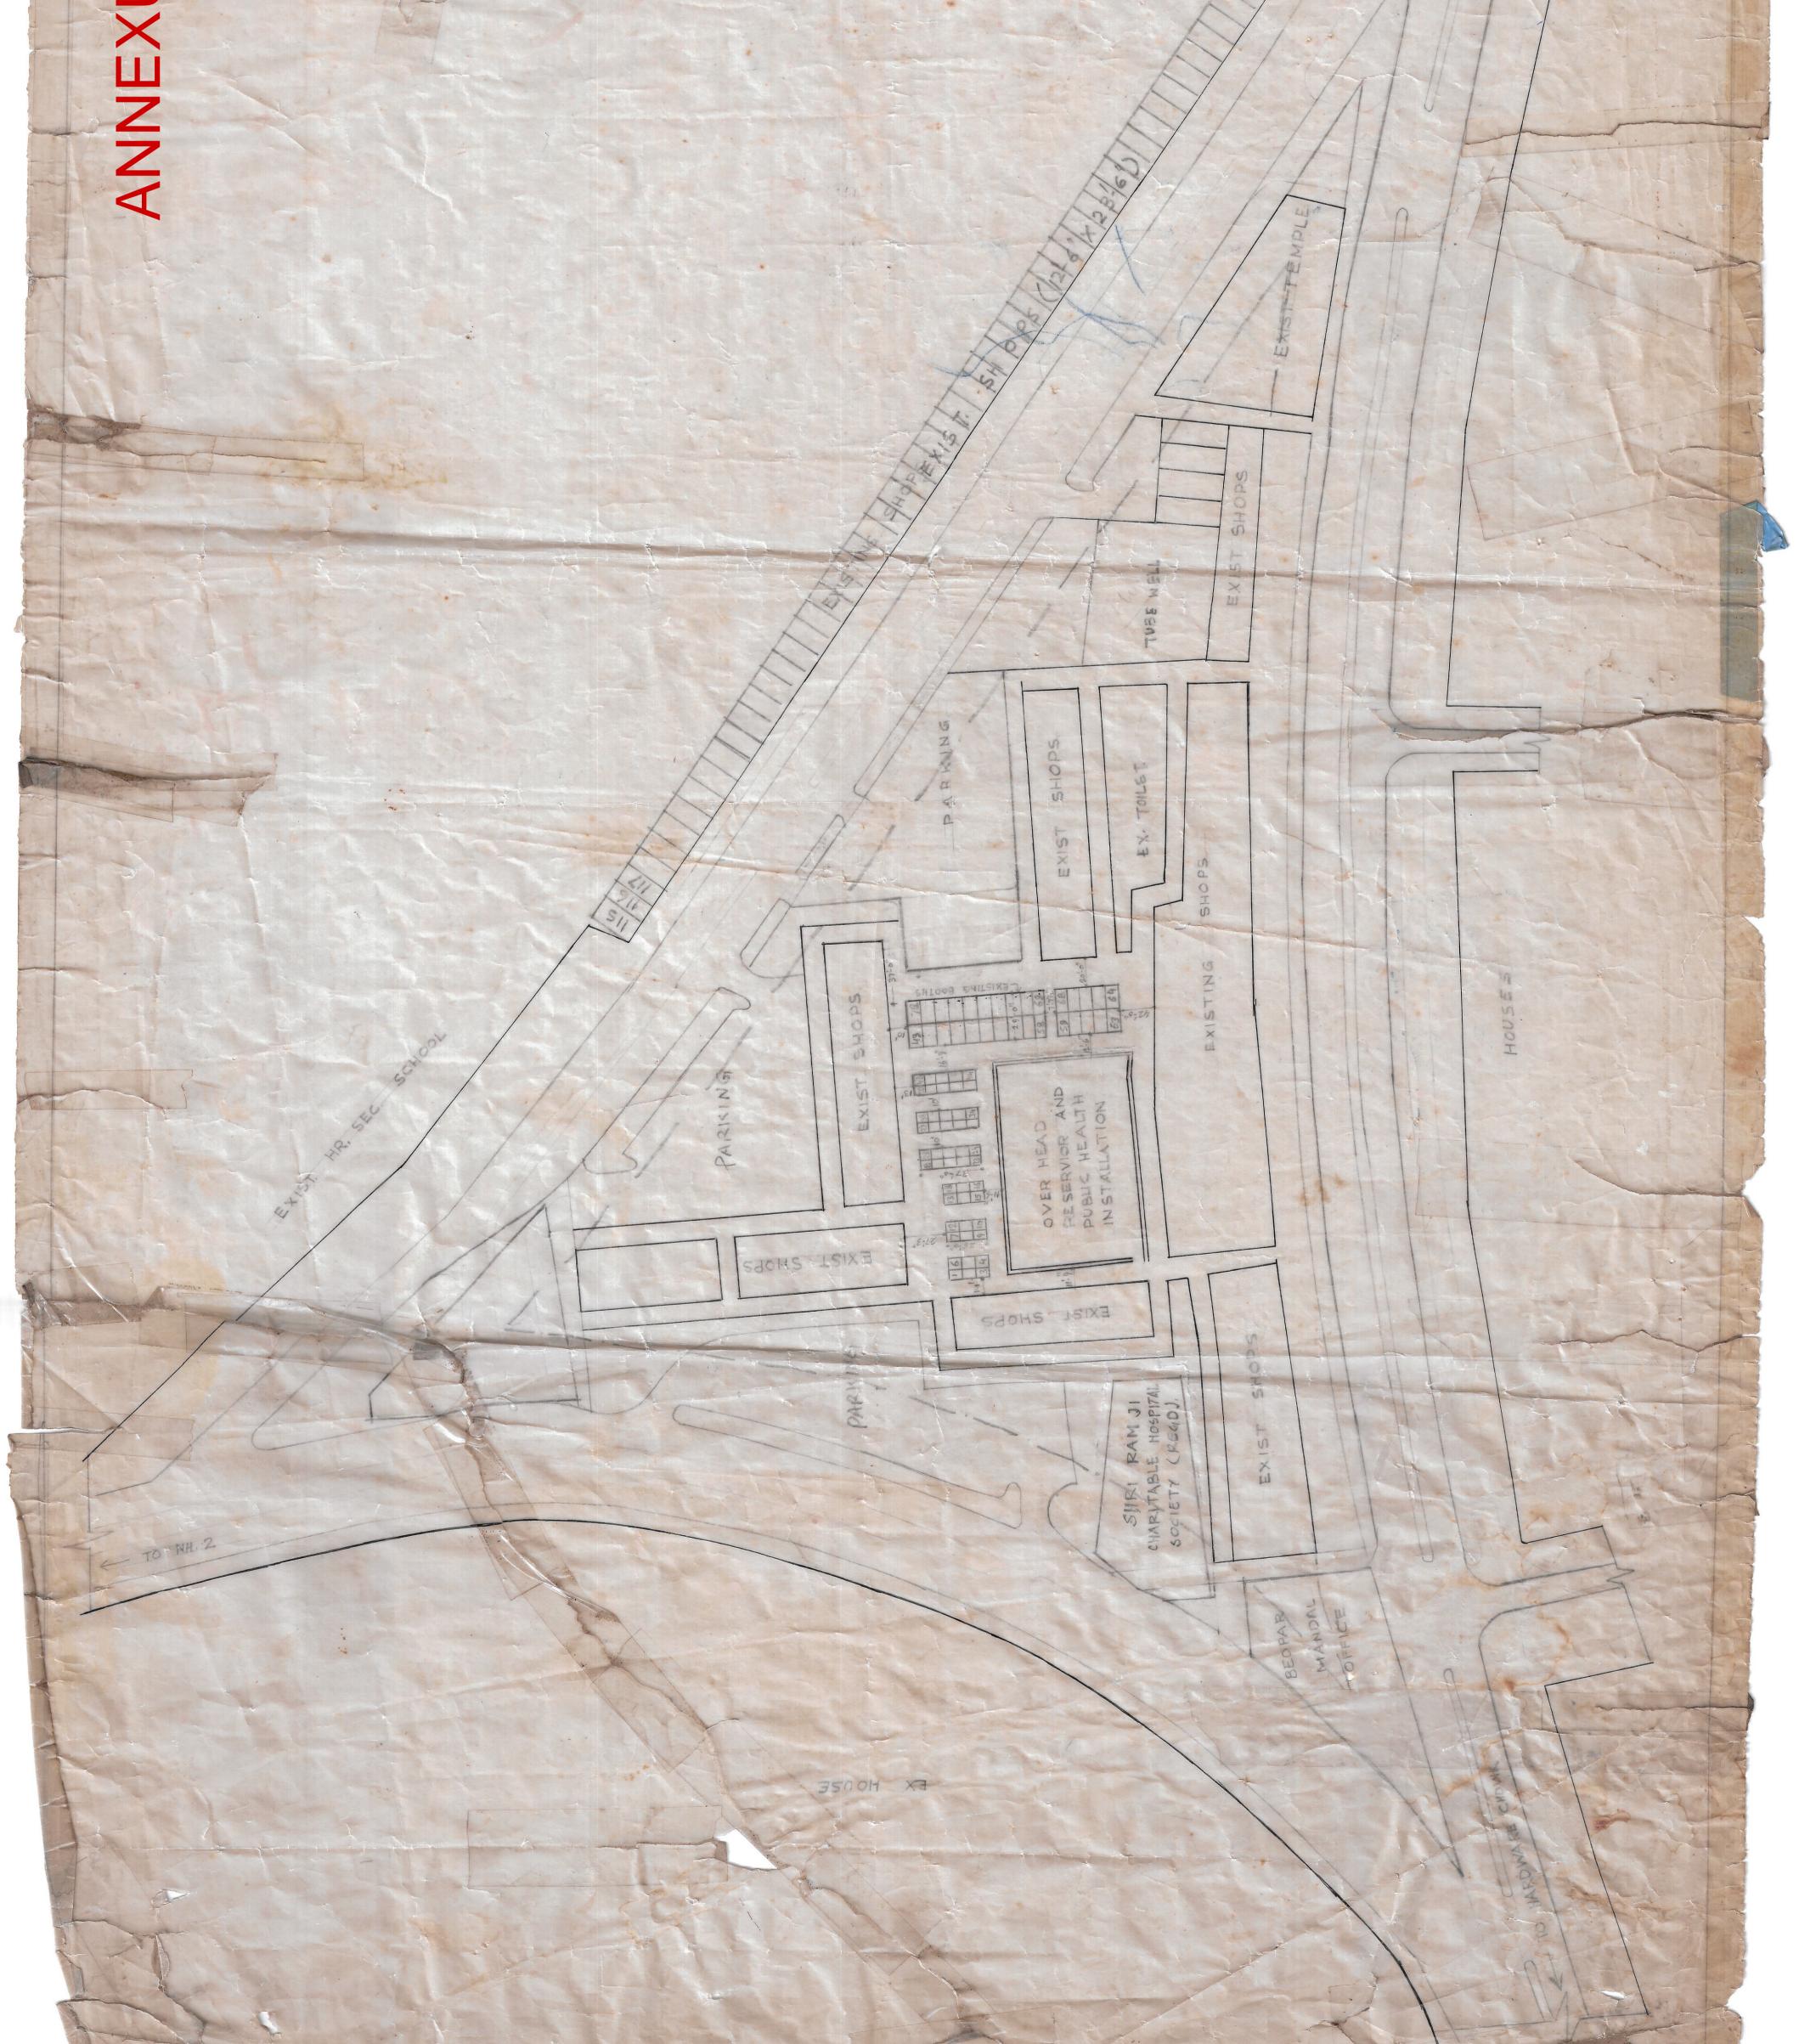

# **B. DETAIL OF SITES ON OFFER:**

1. Detail of various commercial and institutional sites/plots proposed to be put to e- auction are as under:-

| Sr.<br>No. | Location                                                                    | Size and Area                                     | Per.<br>FAR | Total<br>No. of<br>sites | Reserve price | EMD @ 5% of<br>total reserve<br>price (in Rs) |
|------------|-----------------------------------------------------------------------------|---------------------------------------------------|-------------|--------------------------|---------------|-----------------------------------------------|
| 1          | Mandi Township (Part-<br>I), Sector-1, Ballabgarh<br>Layout Plan at A-I     | Single Storey<br>Shops (12'x30')                  | 1.0         | 22                       | 20,00,000.00  | 1,00,000.00                                   |
| 2          | Commercial Scheme at<br>Old Sabzi Mandi site,                               | Single Storey<br>Shops (8'x15')                   | 1.0         | 15                       | 26,66,600.00  | 1,33,330.00                                   |
|            | NH-1, NIT Faridabad.<br>Layout Plan at A-II                                 | Single Storey<br>Shops (8'x15')                   | 1.0         | 1                        | 33,33,250.00  | 1,66,665.00                                   |
|            |                                                                             | Single Storey<br>Shops (8'x15')                   | 1.0         | 5                        | 59,99,850.00  | 2,99,993.00                                   |
|            |                                                                             | Single Storey<br>Shops (8'x15')                   | 1.0         | 1                        | 79,99,800.00  | 3,99,990.00                                   |
|            |                                                                             | Single Storey<br>Shops (9'-10.5"<br>avg. x15')    | 1.0         | 1                        | 82,30,000.00  | 4,11,500.00                                   |
|            |                                                                             | Single Storey<br>Shops (8'-7.5"<br>avg.x15')      | 1.0         | 1                        | 71,87,500.00  | 3,59,375.00                                   |
| 3          | Shopping centre in<br>Tikona park, NIT<br>Faridabad<br>Layout Plan at A-III | Kiosk<br>(8'-4 ½" x 13'-3")                       | 1.0         | 8                        | 24,66,000.00  | 1,23,300.00                                   |
| 4          | Dairy Scheme on MCFLandSector-74,FaridabadLayout Plan at A-IV               | Booth (10'x27')<br>with storage on<br>first floor | 2.0         | 18                       | 19,50,000.00  | 97,500.00                                     |
| 5          | Commercial Scheme,<br>Near Madrasi Mandir,                                  | Shops (9'x18')                                    | 1.0         | 20                       | 27,00,000.00  | 1,35,000.00                                   |
|            | Sector-23, Faridabad<br>Layout Plan at A-V                                  | Booth (8'x12')                                    | 1.0         | 8                        | 15,99,000.00  | 79,950.00                                     |