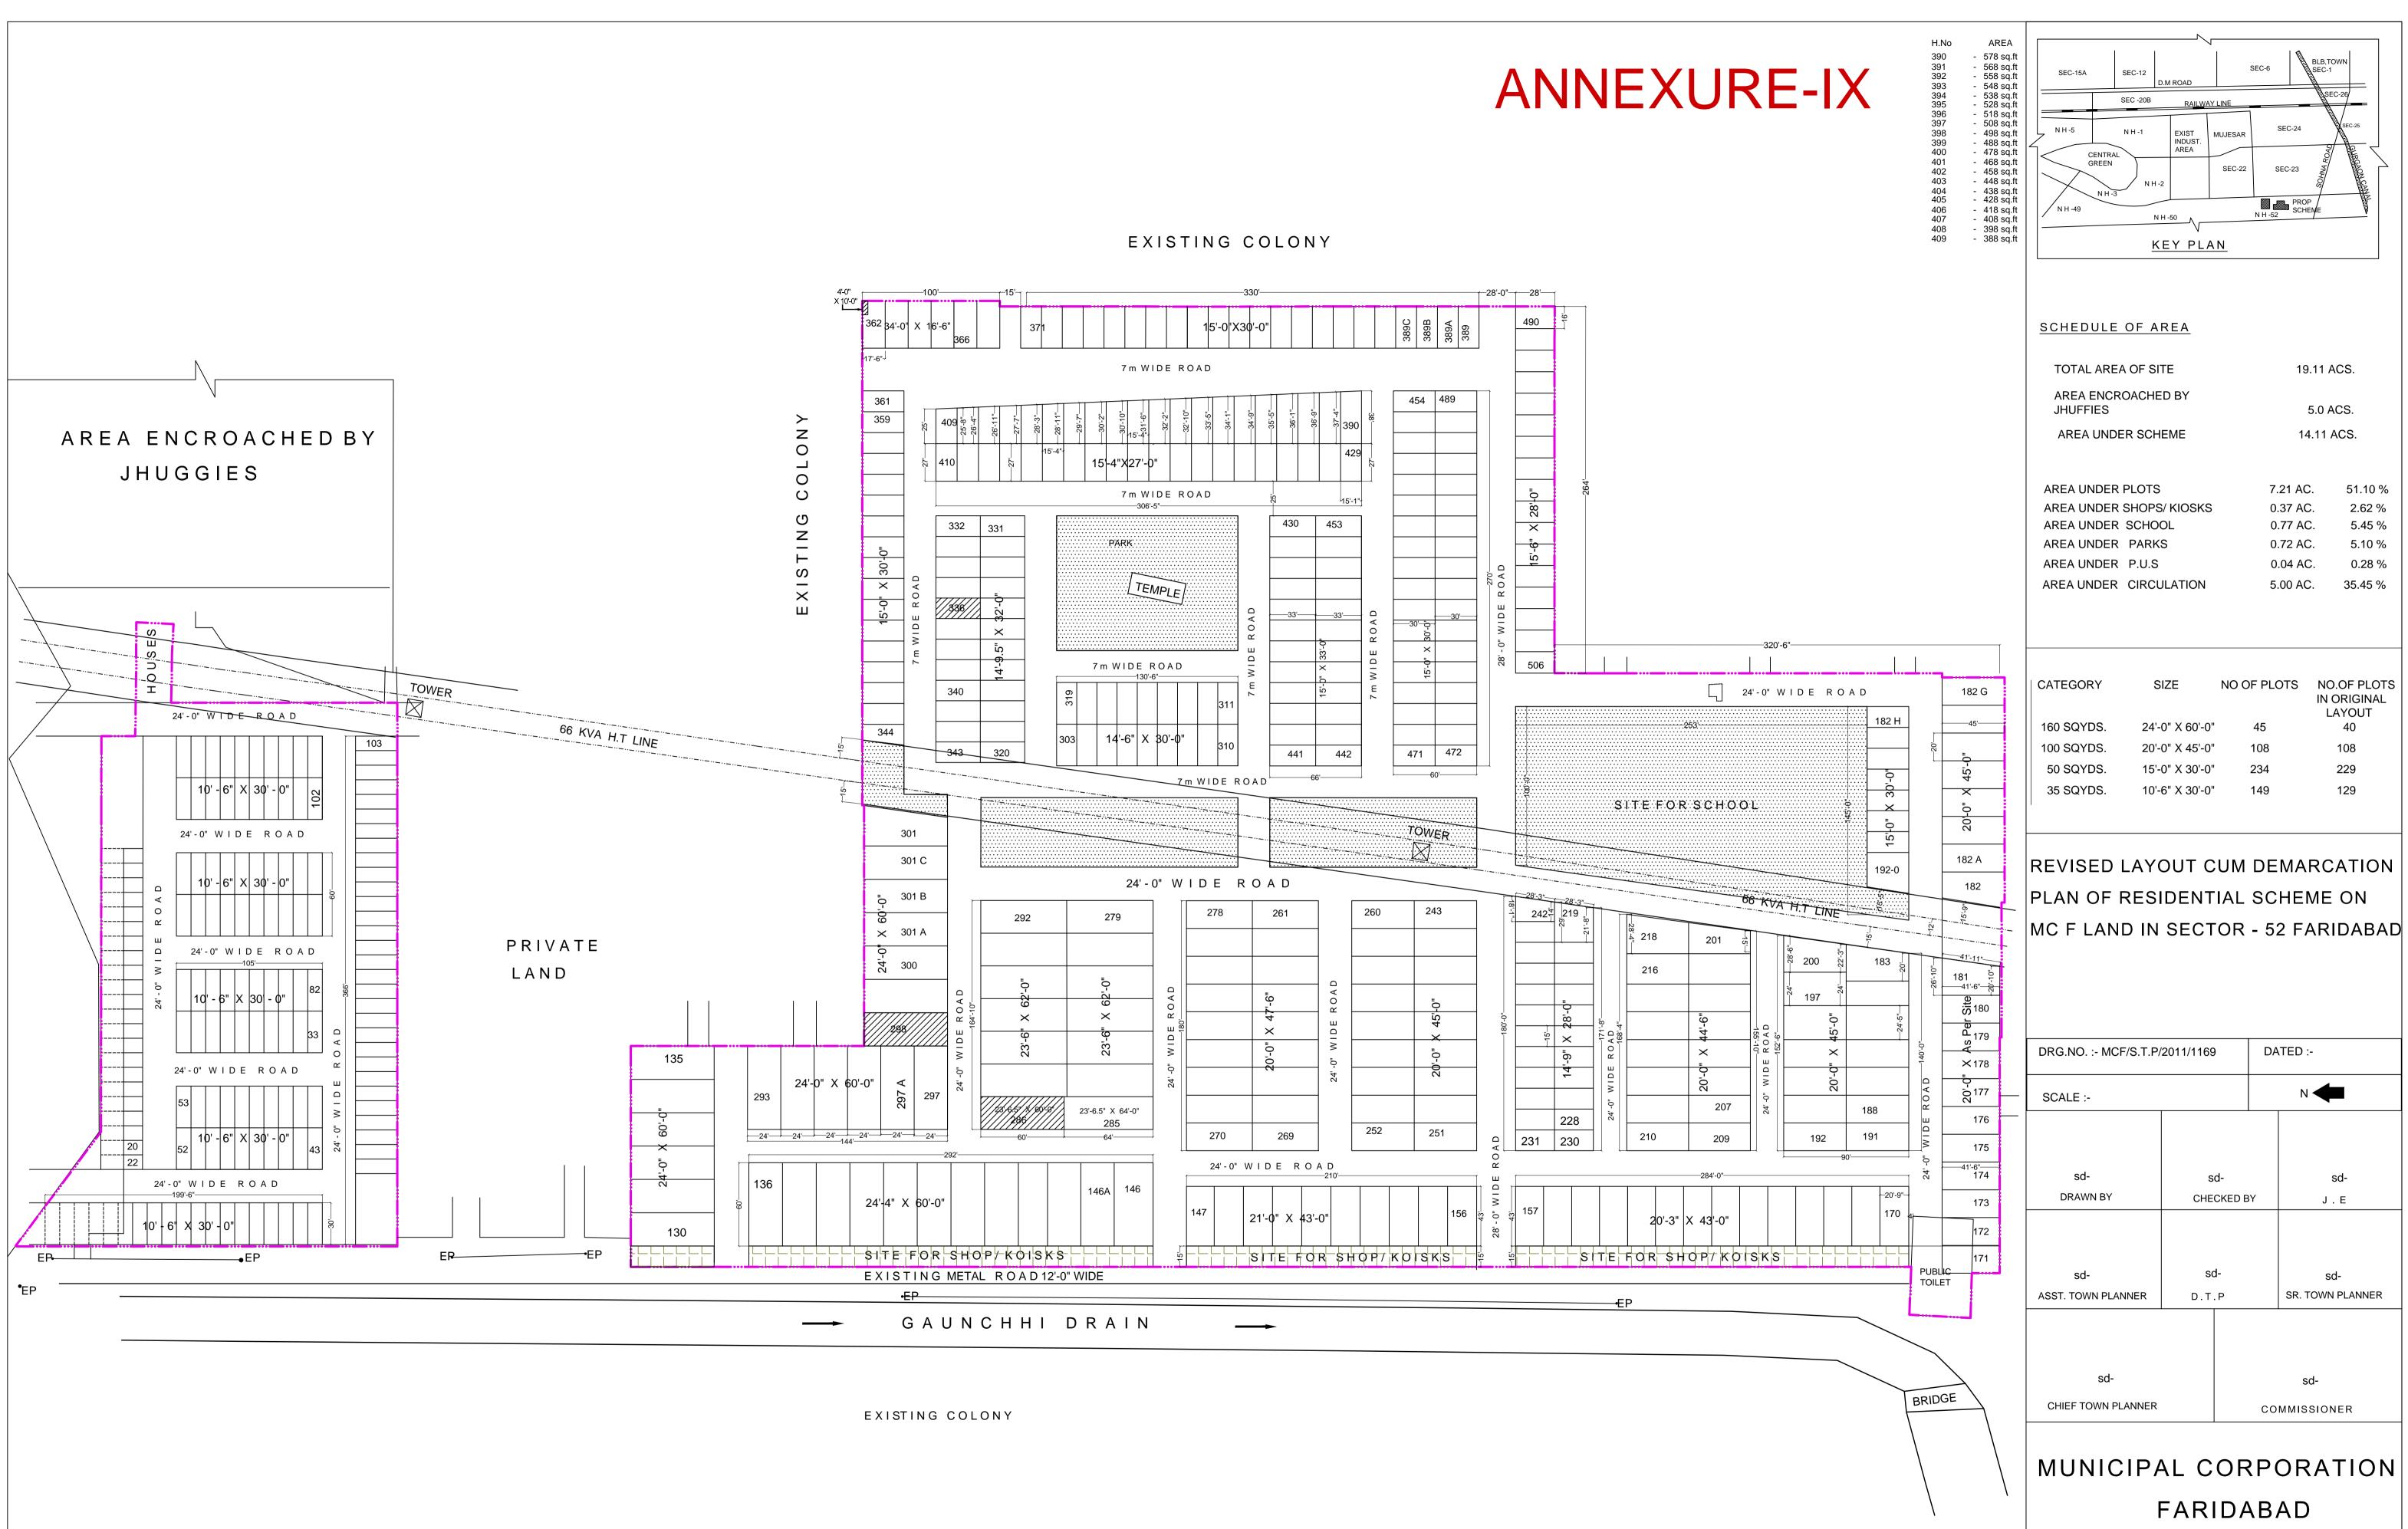

| 6  | Shopping Centre                                                                                      | Kiosk (8'x12')                                   | 1.0  | 12 | 8,00,000.00    | 40,000.00    |
|----|------------------------------------------------------------------------------------------------------|--------------------------------------------------|------|----|----------------|--------------|
|    | (PART-A) Surya Nagar,<br>Phase II, Sector-91,<br>Faridabad<br>Layout Plan at A-VI                    | Booth (9'x27')<br>with storage on<br>first floor | 2.0  | 9  | 22,00,000.00   | 1,10,000.00  |
| 7  | Shopping Centre (PART<br>B) Surya Nagar, Phase                                                       | SCO (15'x50')<br>Three storey                    | 3.0  | 17 | 1,00,00,000.00 | 5,00,000.00  |
|    | II, Sector-91, Faridabad<br>Layout Plan at A-VII                                                     | Booth (9'x27')<br>with storage on<br>first floor | 2.0  | 19 | 22,00,000.00   | 1,10,000.00  |
| 8  | ShoppingCentreIndustrialScheme,PragatiVihar,Sector-59, FaridabadLayoutPlan at A-VIII                 | Shop (9'x27')                                    | 2.0  | 33 | 60,75,000.00   | 3,03,750.00  |
| 9  | Primary School site,<br>Residential Scheme,<br>Sector-52 (Part)<br>Faridabad<br>Layout Plan at A-IX  | 0.75 acre                                        | 1.5  | 1  | 5,08,20,000.00 | 25,41,000.00 |
| 10 | Primary School site,<br>Group Housing<br>Scheme, Sector-41<br>(Part) Faridabad<br>Layout Plan at A-X | 0.68 acre                                        | 1.5  | 1  | 6,25,32,800/-  | 31,26,650/-  |
| 11 | Primary School Site<br>Group Housing Scheme,<br>Sector-85, Faridabad<br>Layout Plan at A-XI          | 1.03 Acre                                        | 1.50 | 1  | 9,47,18,800.00 | 47,35,940.00 |