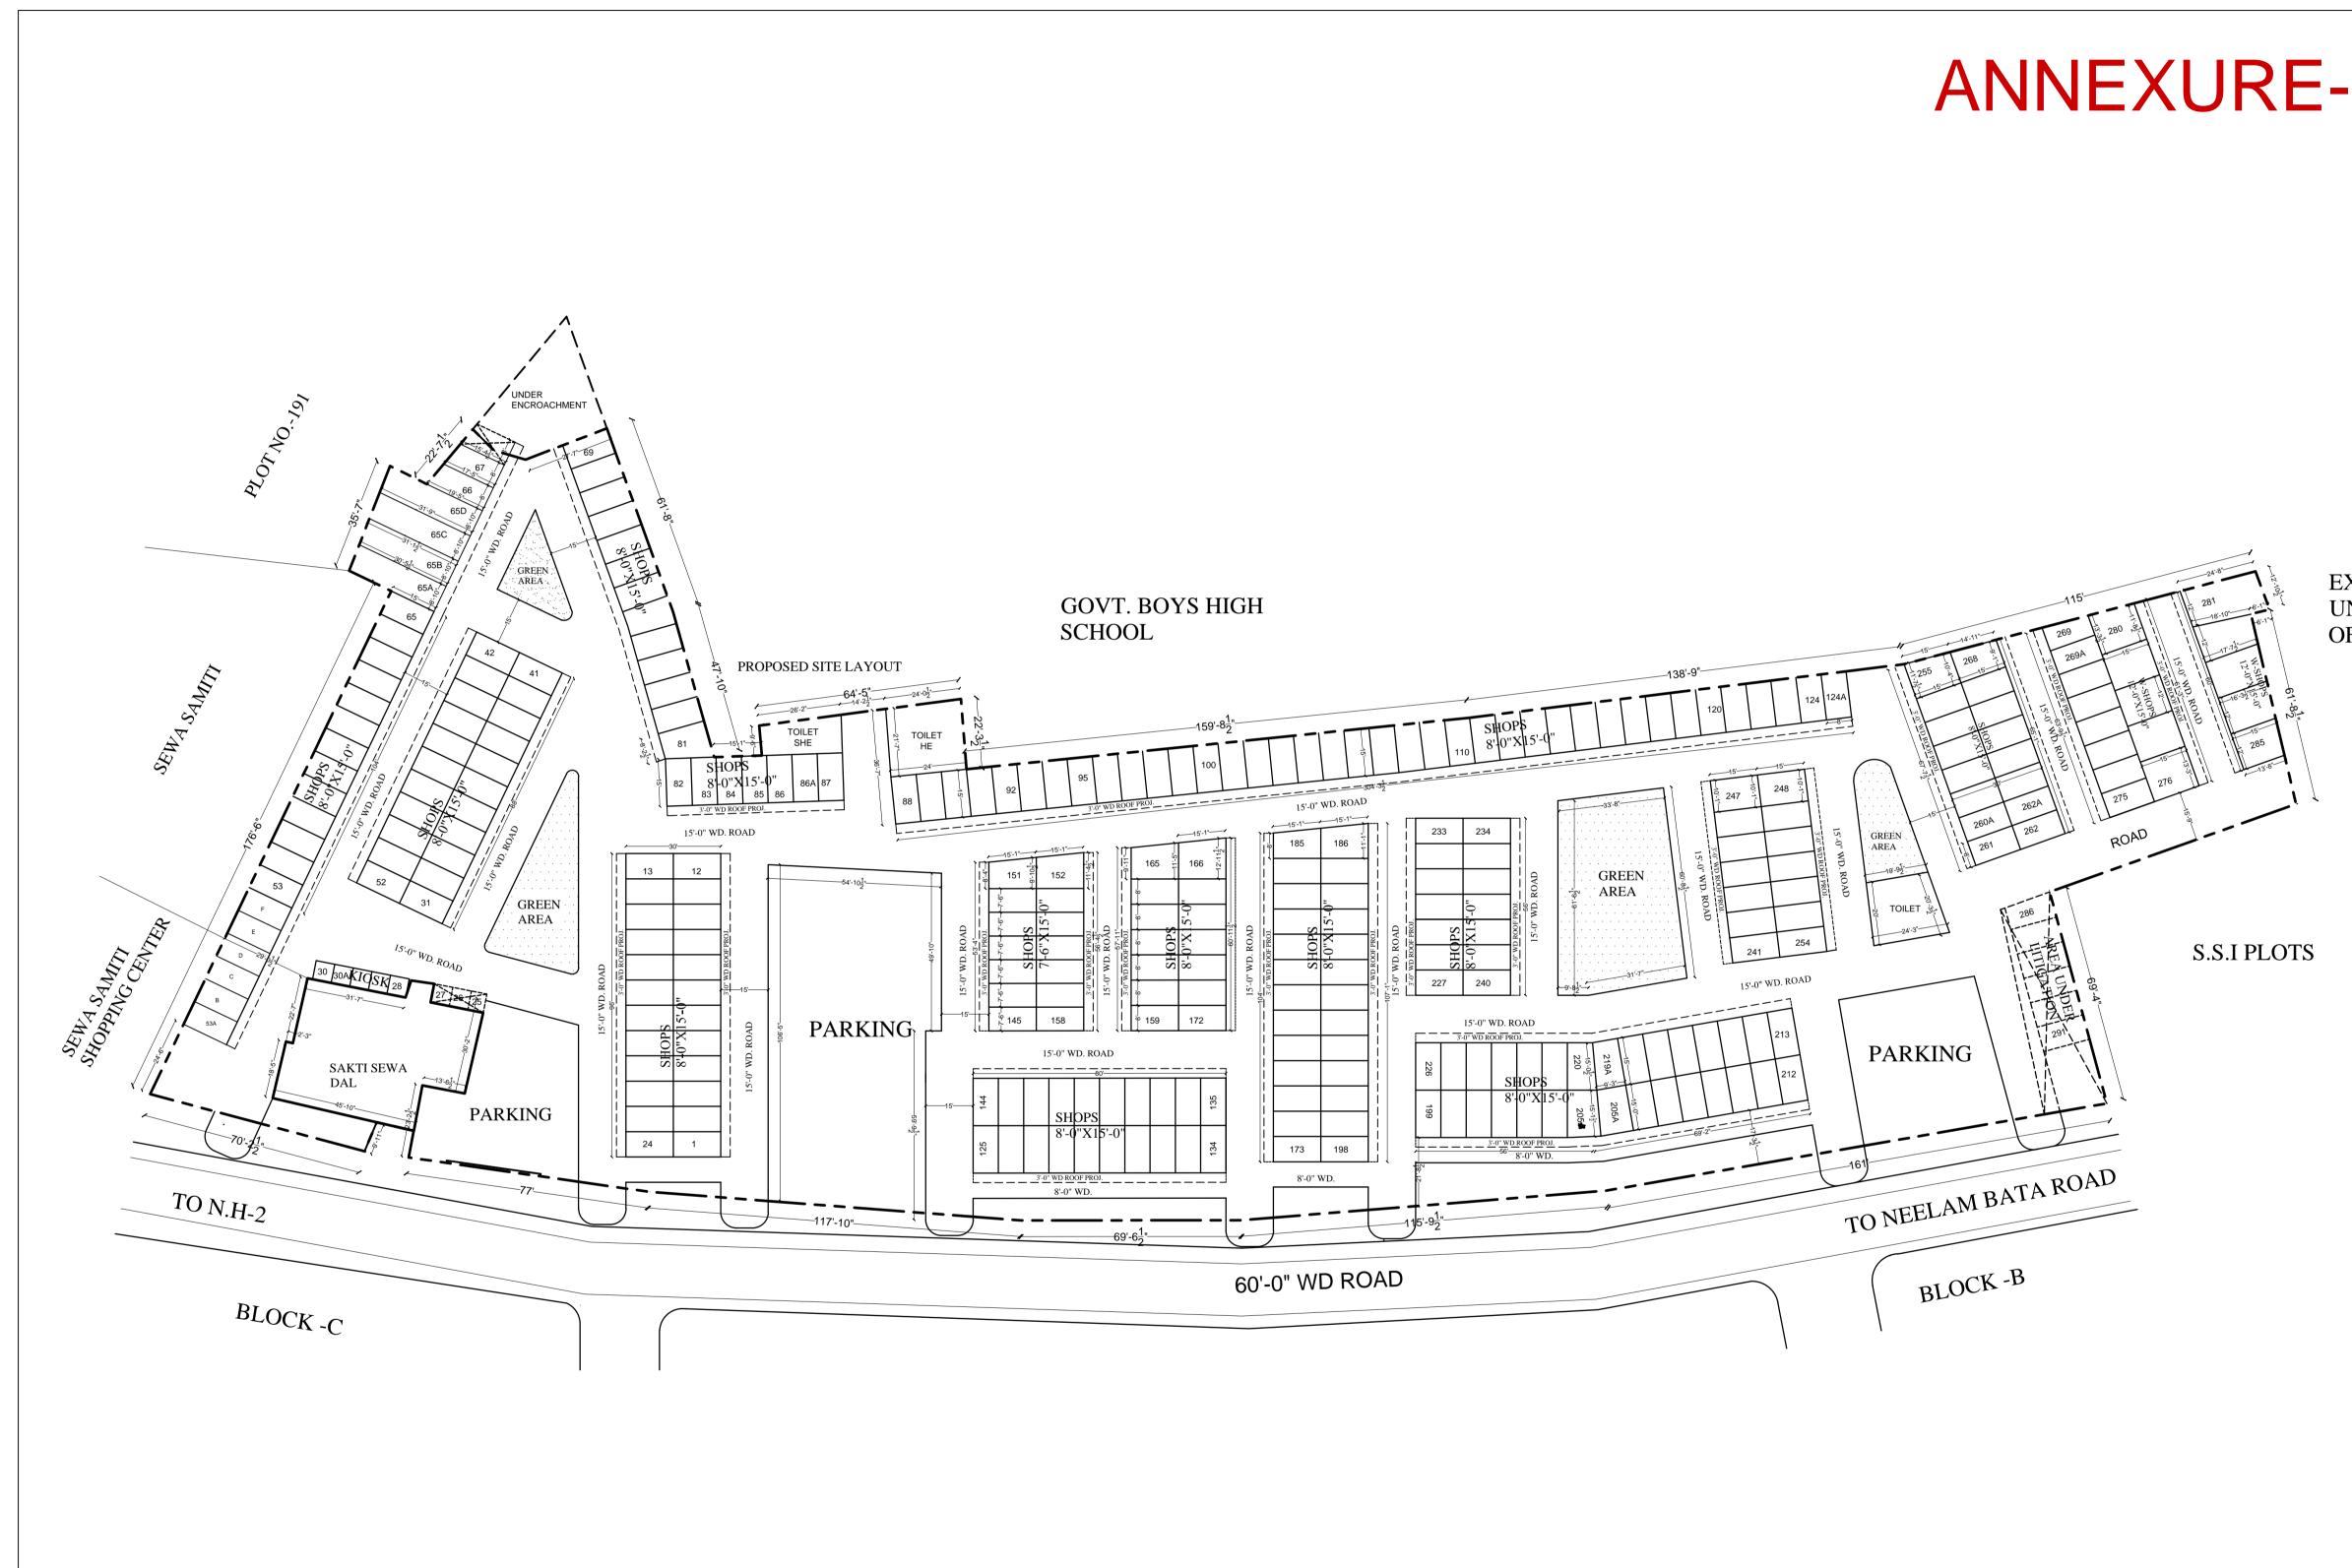

# **B. DETAIL OF SITES ON OFFER:**

1. Detail of various commercial and institutional sites/plots proposed to be put to e- auction are as under:-

| Sr.<br>No. | Location                                                                    | Size and Area                                     | Per.<br>FAR | Total<br>No. of<br>sites | Reserve price | EMD @ 5% of<br>total reserve<br>price (in Rs) |
|------------|-----------------------------------------------------------------------------|---------------------------------------------------|-------------|--------------------------|---------------|-----------------------------------------------|
| 1          | Mandi Township (Part-<br>I), Sector-1, Ballabgarh<br>Layout Plan at A-I     | Single Storey<br>Shops (12'x30')                  | 1.0         | 22                       | 20,00,000.00  | 1,00,000.00                                   |
| 2          | Commercial Scheme at<br>Old Sabzi Mandi site,                               | Single Storey<br>Shops (8'x15')                   | 1.0         | 15                       | 26,66,600.00  | 1,33,330.00                                   |
|            | NH-1, NIT Faridabad.<br>Layout Plan at A-II                                 | Single Storey<br>Shops (8'x15')                   | 1.0         | 1                        | 33,33,250.00  | 1,66,665.00                                   |
|            |                                                                             | Single Storey<br>Shops (8'x15')                   | 1.0         | 5                        | 59,99,850.00  | 2,99,993.00                                   |
|            |                                                                             | Single Storey<br>Shops (8'x15')                   | 1.0         | 1                        | 79,99,800.00  | 3,99,990.00                                   |
|            |                                                                             | Single Storey<br>Shops (9'-10.5"<br>avg. x15')    | 1.0         | 1                        | 82,30,000.00  | 4,11,500.00                                   |
|            |                                                                             | Single Storey<br>Shops (8'-7.5"<br>avg.x15')      | 1.0         | 1                        | 71,87,500.00  | 3,59,375.00                                   |
| 3          | Shopping centre in<br>Tikona park, NIT<br>Faridabad<br>Layout Plan at A-III | Kiosk<br>(8'-4 ½" x 13'-3")                       | 1.0         | 8                        | 24,66,000.00  | 1,23,300.00                                   |
| 4          | Dairy Scheme on MCFLandSector-74,FaridabadLayout Plan at A-IV               | Booth (10'x27')<br>with storage on<br>first floor | 2.0         | 18                       | 19,50,000.00  | 97,500.00                                     |
| 5          | Commercial Scheme,<br>Near Madrasi Mandir,                                  | Shops (9'x18')                                    | 1.0         | 20                       | 27,00,000.00  | 1,35,000.00                                   |
|            | Sector-23, Faridabad<br>Layout Plan at A-V                                  | Booth (8'x12')                                    | 1.0         | 8                        | 15,99,000.00  | 79,950.00                                     |