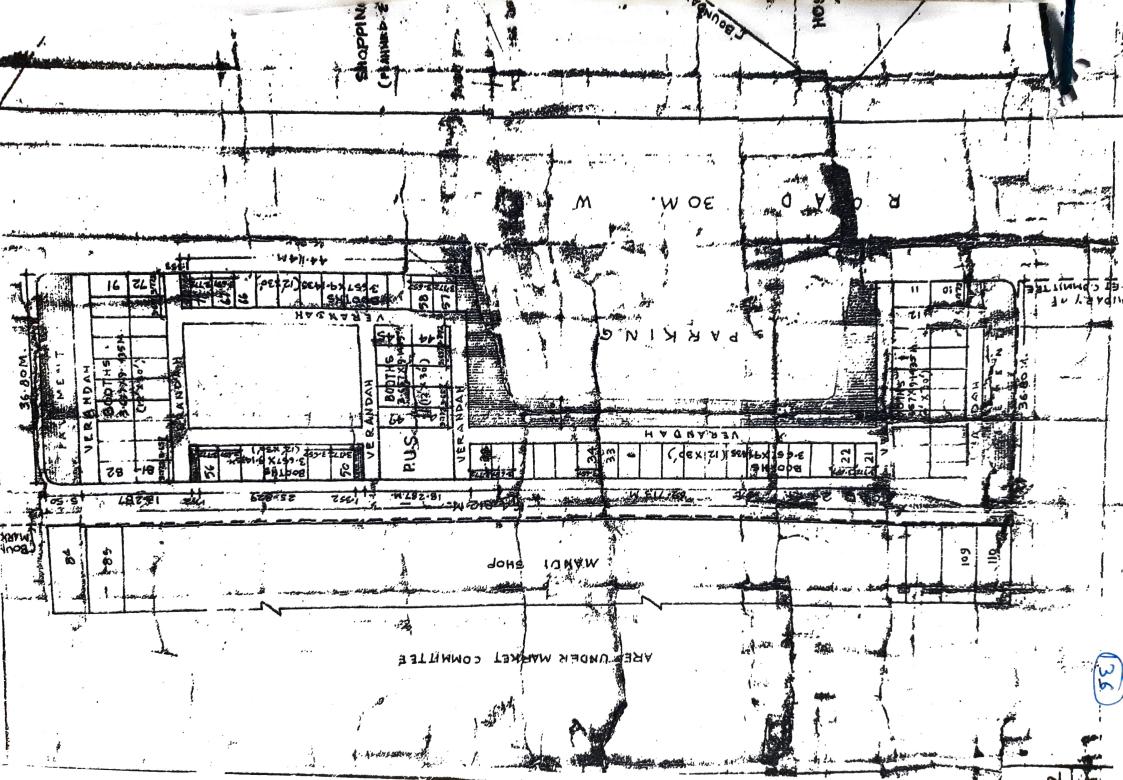

# **B. DETAIL OF SITES ON OFFER:**

1. Detail of various commercial and institutional sites/plots proposed to be put to e- auction are as under:-

| Sr.<br>No. | Location                                                                    | Size and Area                                     | Per.<br>FAR | Total<br>No. of<br>sites | Reserve price | EMD @ 5% of<br>total reserve<br>price (in Rs) |
|------------|-----------------------------------------------------------------------------|---------------------------------------------------|-------------|--------------------------|---------------|-----------------------------------------------|
| 1          | Mandi Township (Part-<br>I), Sector-1, Ballabgarh<br>Layout Plan at A-I     | Single Storey<br>Shops (12'x30')                  | 1.0         | 22                       | 20,00,000.00  | 1,00,000.00                                   |
| 2          | Commercial Scheme at<br>Old Sabzi Mandi site,                               | Single Storey<br>Shops (8'x15')                   | 1.0         | 15                       | 26,66,600.00  | 1,33,330.00                                   |
|            | NH-1, NIT Faridabad.<br>Layout Plan at A-II                                 | Single Storey<br>Shops (8'x15')                   | 1.0         | 1                        | 33,33,250.00  | 1,66,665.00                                   |
|            |                                                                             | Single Storey<br>Shops (8'x15')                   | 1.0         | 5                        | 59,99,850.00  | 2,99,993.00                                   |
|            |                                                                             | Single Storey<br>Shops (8'x15')                   | 1.0         | 1                        | 79,99,800.00  | 3,99,990.00                                   |
|            |                                                                             | Single Storey<br>Shops (9'-10.5"<br>avg. x15')    | 1.0         | 1                        | 82,30,000.00  | 4,11,500.00                                   |
|            |                                                                             | Single Storey<br>Shops (8'-7.5"<br>avg.x15')      | 1.0         | 1                        | 71,87,500.00  | 3,59,375.00                                   |
| 3          | Shopping centre in<br>Tikona park, NIT<br>Faridabad<br>Layout Plan at A-III | Kiosk<br>(8'-4 ½" x 13'-3")                       | 1.0         | 8                        | 24,66,000.00  | 1,23,300.00                                   |
| 4          | Dairy Scheme on MCFLandSector-74,FaridabadLayout Plan at A-IV               | Booth (10'x27')<br>with storage on<br>first floor | 2.0         | 18                       | 19,50,000.00  | 97,500.00                                     |
| 5          | Commercial Scheme,<br>Near Madrasi Mandir,                                  | Shops (9'x18')                                    | 1.0         | 20                       | 27,00,000.00  | 1,35,000.00                                   |
|            | Sector-23, Faridabad<br>Layout Plan at A-V                                  | Booth (8'x12')                                    | 1.0         | 8                        | 15,99,000.00  | 79,950.00                                     |

NO OF BOOTHS (EXISTING) = 30 NO OF BOOTHS (EXISTING) = 30 NO OF BOOTHS (EXISTING) = 18

8-44× 8-412 7'-6×6-6' 8'-4"×6'-6"

CENTRE CAMENDED

Z

in

ARIT

L

NUNICIPAC

SENIOR TOWN PLANNER

OKD

B.K. CHOW

2

PLAN OF SHOPPING

LAY-OUT

IKON

| A       | R                                                                      | D                                | Α         | В            | A         | 4            | D        |                 |  |
|---------|------------------------------------------------------------------------|----------------------------------|-----------|--------------|-----------|--------------|----------|-----------------|--|
| DULE    | OF AREA                                                                | <u>.:-</u>                       |           |              |           |              |          |                 |  |
|         | M.C.F.                                                                 | LAND                             |           |              | !         | 9.40         | AC       |                 |  |
|         | UNDER                                                                  | SCHEME                           |           |              | 8         | 8.80         | AC.      |                 |  |
|         | UNDER                                                                  | DAIRY PLOT                       | ГS        |              |           | 3.15         | AC.      | 35.80%          |  |
|         | UNDER                                                                  | RESIDENTIA                       |           | TS           |           | 0.74         |          | 8.41%           |  |
|         | UNDER<br>UNDER                                                         | DISPENSAR<br>SHOP / BOC          |           |              |           | 0.43<br>0.11 |          | 4.89%<br>1.25%  |  |
|         | UNDER                                                                  | MILK COLLE                       |           | I CENTRE     |           | 0.21         |          | 2.38%           |  |
|         | UNDER                                                                  |                                  |           |              |           | 0.22         |          | 2.50%           |  |
|         | UNDER<br>UNDER                                                         | T.W. / OPEN<br>PARKING / (       |           |              |           | 0.33<br>3.61 |          | 3.75%<br>41.02% |  |
|         |                                                                        |                                  |           |              |           |              |          |                 |  |
| DULE    | OF DAIR                                                                | Y PLOTS :-                       |           |              |           |              | 111 N    | oS.             |  |
| `       | PLOT NO.75 T                                                           | ,                                | 0 4 7 0 T | 0 470 70     | 0 74      | `            | 8        |                 |  |
| •       |                                                                        | О 93,149 ТО160<br>ГО 148,170,171 | -         | -            | & 74      | .)           | 22<br>17 |                 |  |
| YD. (P  | LOT NO.83 T                                                            | O 90,94 TO 140                   | ),161 T   | O 169)       |           |              | 64       |                 |  |
|         |                                                                        | DENTIAL PL                       |           | -            |           |              |          |                 |  |
|         |                                                                        | OT NO.1 TO 72                    |           |              | (72 NOS.) |              |          |                 |  |
|         | <u>F BOOTHS</u><br>30 SQ.40.) B(                                       | DOTHS                            |           |              | 18 NOS.   |              |          |                 |  |
|         |                                                                        |                                  |           |              |           |              |          |                 |  |
| RG. SL  | JPERCEEDS                                                              | DRG. NO.MCF                      | / STP /   | ′ 99 / 1097  | DT.       | 13           | 5-99.    |                 |  |
|         |                                                                        | LAN FOR DA                       |           |              |           |              |          |                 |  |
| D.:-MC  | F / STP / 03 /                                                         | 1206                             | C         | DT 13-03     | 8-200     | )3           |          |                 |  |
| :- 1" = | 100'-0"                                                                |                                  | ٩         | $\checkmark$ |           |              |          |                 |  |
|         |                                                                        | Sd/-                             |           |              |           |              | So       | 1/-             |  |
| I BY    |                                                                        | PLANNING                         | S ASST    | Т.           |           | ASS          |          | N PLANNER       |  |
| Sd/-    |                                                                        | Sd                               | I/-       |              |           |              | Sd/-     |                 |  |
|         | ANNER                                                                  |                                  |           | NNER         |           | CON          |          | NER             |  |
| CIPAL   | N PLANNER CHIEF TOWN PLANNER COMMISSIONER   IPAL CORPORATION FARIDABAD |                                  |           |              |           |              |          |                 |  |