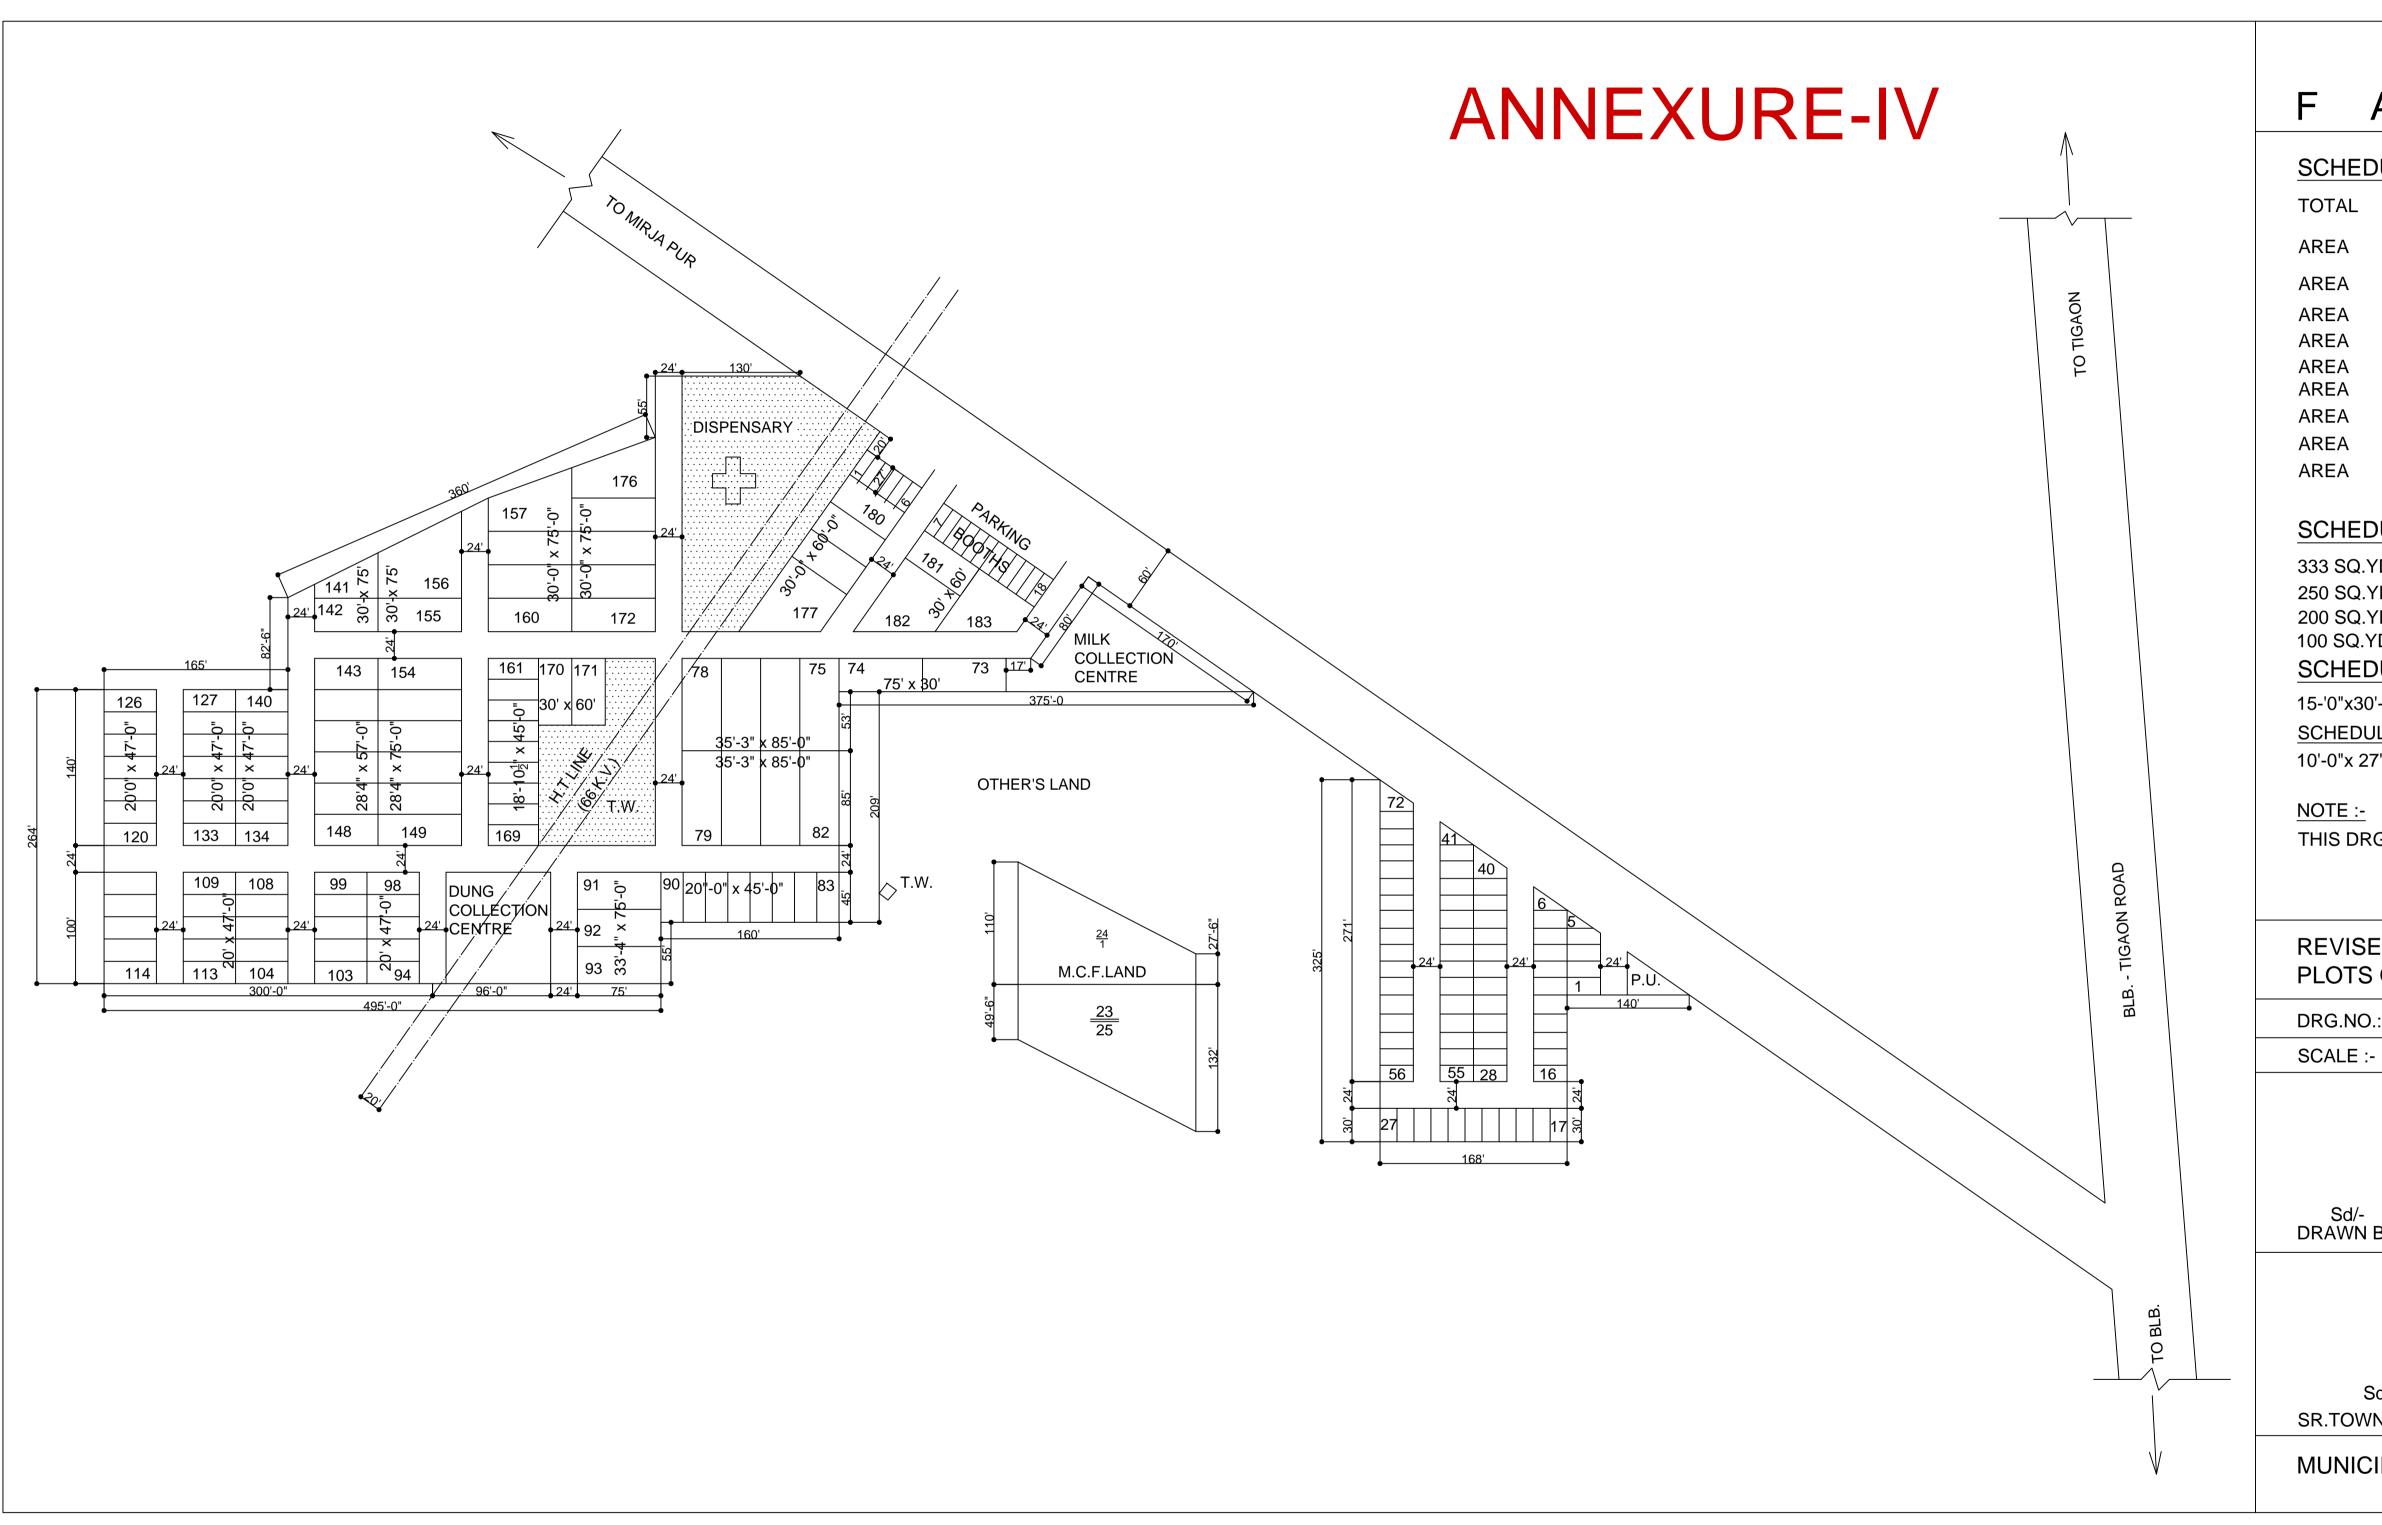

# **B. DETAIL OF SITES ON OFFER:**

1. Detail of various commercial and institutional sites/plots proposed to be put to e- auction are as under:-

| Sr.<br>No. | Location                                                                    | Size and Area                                     | Per.<br>FAR | Total<br>No. of<br>sites | Reserve price | EMD @ 5% of<br>total reserve<br>price (in Rs) |
|------------|-----------------------------------------------------------------------------|---------------------------------------------------|-------------|--------------------------|---------------|-----------------------------------------------|
| 1          | Mandi Township (Part-<br>I), Sector-1, Ballabgarh<br>Layout Plan at A-I     | Single Storey<br>Shops (12'x30')                  | 1.0         | 22                       | 20,00,000.00  | 1,00,000.00                                   |
| 2          | Commercial Scheme at<br>Old Sabzi Mandi site,                               | Single Storey<br>Shops (8'x15')                   | 1.0         | 15                       | 26,66,600.00  | 1,33,330.00                                   |
|            | NH-1, NIT Faridabad.<br>Layout Plan at A-II                                 | Single Storey<br>Shops (8'x15')                   | 1.0         | 1                        | 33,33,250.00  | 1,66,665.00                                   |
|            |                                                                             | Single Storey<br>Shops (8'x15')                   | 1.0         | 5                        | 59,99,850.00  | 2,99,993.00                                   |
|            |                                                                             | Single Storey<br>Shops (8'x15')                   | 1.0         | 1                        | 79,99,800.00  | 3,99,990.00                                   |
|            |                                                                             | Single Storey<br>Shops (9'-10.5"<br>avg. x15')    | 1.0         | 1                        | 82,30,000.00  | 4,11,500.00                                   |
|            |                                                                             | Single Storey<br>Shops (8'-7.5"<br>avg.x15')      | 1.0         | 1                        | 71,87,500.00  | 3,59,375.00                                   |
| 3          | Shopping centre in<br>Tikona park, NIT<br>Faridabad<br>Layout Plan at A-III | Kiosk<br>(8'-4 ½" x 13'-3")                       | 1.0         | 8                        | 24,66,000.00  | 1,23,300.00                                   |
| 4          | Dairy Scheme on MCFLandSector-74,FaridabadLayout Plan at A-IV               | Booth (10'x27')<br>with storage on<br>first floor | 2.0         | 18                       | 19,50,000.00  | 97,500.00                                     |
| 5          | Commercial Scheme,<br>Near Madrasi Mandir,                                  | Shops (9'x18')                                    | 1.0         | 20                       | 27,00,000.00  | 1,35,000.00                                   |
|            | Sector-23, Faridabad<br>Layout Plan at A-V                                  | Booth (8'x12')                                    | 1.0         | 8                        | 15,99,000.00  | 79,950.00                                     |

| 6  | Shopping Centre                                                                                      | Kiosk (8'x12')                                   | 1.0  | 12 | 8,00,000.00    | 40,000.00    |
|----|------------------------------------------------------------------------------------------------------|--------------------------------------------------|------|----|----------------|--------------|
|    | (PART-A) Surya Nagar,<br>Phase II, Sector-91,<br>Faridabad<br>Layout Plan at A-VI                    | Booth (9'x27')<br>with storage on<br>first floor | 2.0  | 9  | 22,00,000.00   | 1,10,000.00  |
| 7  | Shopping Centre (PART<br>B) Surya Nagar, Phase                                                       | SCO (15'x50')<br>Three storey                    | 3.0  | 17 | 1,00,00,000.00 | 5,00,000.00  |
|    | II, Sector-91, Faridabad<br>Layout Plan at A-VII                                                     | Booth (9'x27')<br>with storage on<br>first floor | 2.0  | 19 | 22,00,000.00   | 1,10,000.00  |
| 8  | ShoppingCentreIndustrialScheme,PragatiVihar,Sector-59, FaridabadLayoutPlan at A-VIII                 | Shop (9'x27')                                    | 2.0  | 33 | 60,75,000.00   | 3,03,750.00  |
| 9  | Primary School site,<br>Residential Scheme,<br>Sector-52 (Part)<br>Faridabad<br>Layout Plan at A-IX  | 0.75 acre                                        | 1.5  | 1  | 5,08,20,000.00 | 25,41,000.00 |
| 10 | Primary School site,<br>Group Housing<br>Scheme, Sector-41<br>(Part) Faridabad<br>Layout Plan at A-X | 0.68 acre                                        | 1.5  | 1  | 6,25,32,800/-  | 31,26,650/-  |
| 11 | Primary School Site<br>Group Housing Scheme,<br>Sector-85, Faridabad<br>Layout Plan at A-XI          | 1.03 Acre                                        | 1.50 | 1  | 9,47,18,800.00 | 47,35,940.00 |