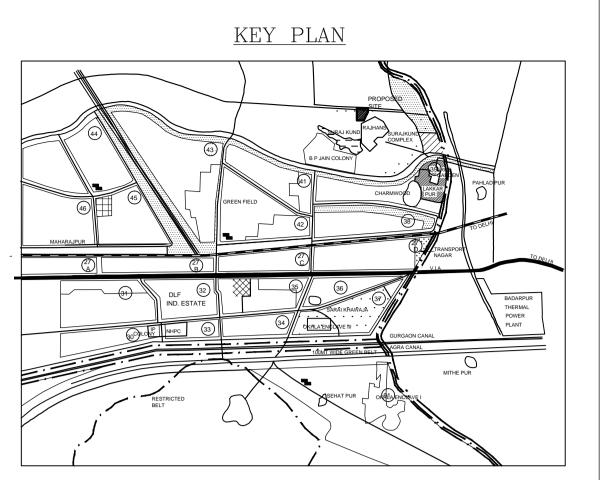

| 6  | Shopping Centre                                                                                      | Kiosk (8'x12')                                   | 1.0  | 12 | 8,00,000.00    | 40,000.00    |
|----|------------------------------------------------------------------------------------------------------|--------------------------------------------------|------|----|----------------|--------------|
|    | (PART-A) Surya Nagar,<br>Phase II, Sector-91,<br>Faridabad<br>Layout Plan at A-VI                    | Booth (9'x27')<br>with storage on<br>first floor | 2.0  | 9  | 22,00,000.00   | 1,10,000.00  |
| 7  | Shopping Centre (PART<br>B) Surya Nagar, Phase                                                       | SCO (15'x50')<br>Three storey                    | 3.0  | 17 | 1,00,00,000.00 | 5,00,000.00  |
|    | II, Sector-91, Faridabad<br>Layout Plan at A-VII                                                     | Booth (9'x27')<br>with storage on<br>first floor | 2.0  | 19 | 22,00,000.00   | 1,10,000.00  |
| 8  | ShoppingCentreIndustrialScheme,PragatiVihar,Sector-59, FaridabadLayoutPlan at A-VIII                 | Shop (9'x27')                                    | 2.0  | 33 | 60,75,000.00   | 3,03,750.00  |
| 9  | Primary School site,<br>Residential Scheme,<br>Sector-52 (Part)<br>Faridabad<br>Layout Plan at A-IX  | 0.75 acre                                        | 1.5  | 1  | 5,08,20,000.00 | 25,41,000.00 |
| 10 | Primary School site,<br>Group Housing<br>Scheme, Sector-41<br>(Part) Faridabad<br>Layout Plan at A-X | 0.68 acre                                        | 1.5  | 1  | 6,25,32,800/-  | 31,26,650/-  |
| 11 | Primary School Site<br>Group Housing Scheme,<br>Sector-85, Faridabad<br>Layout Plan at A-XI          | 1.03 Acre                                        | 1.50 | 1  | 9,47,18,800.00 | 47,35,940.00 |