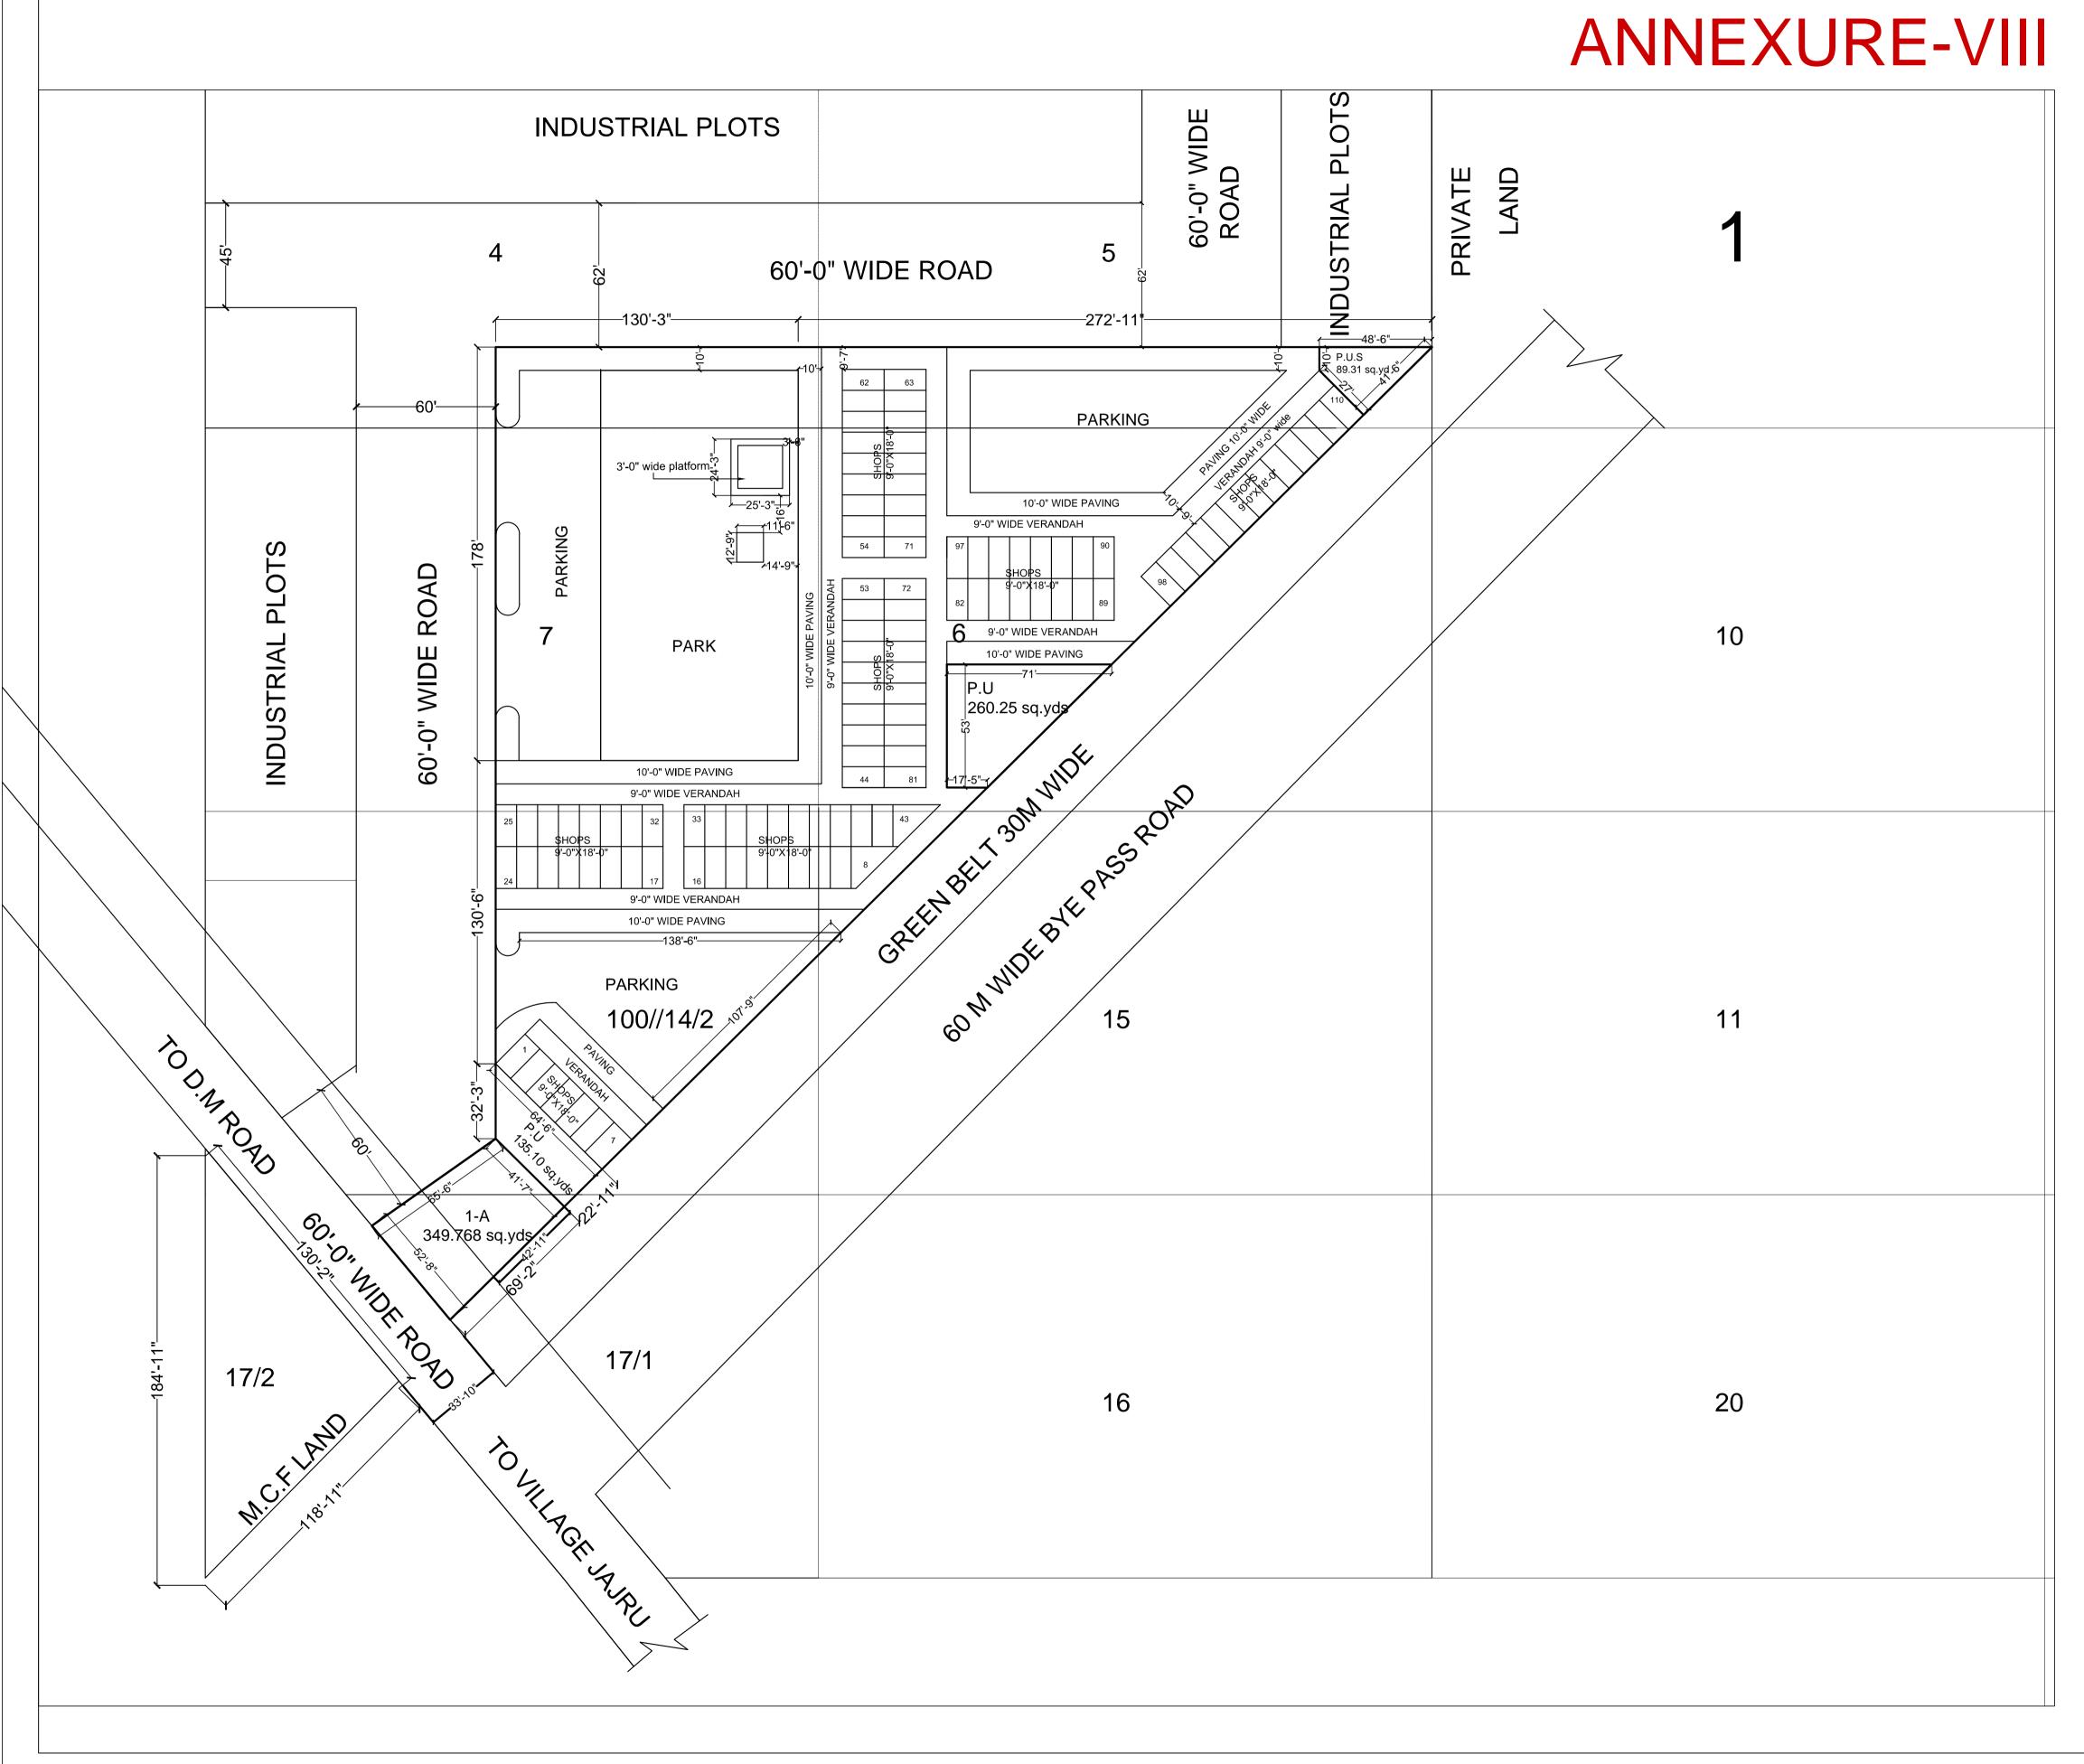

| 6  | Shopping Centre                                                                                      | Kiosk (8'x12')                                   | 1.0  | 12 | 8,00,000.00    | 40,000.00    |
|----|------------------------------------------------------------------------------------------------------|--------------------------------------------------|------|----|----------------|--------------|
|    | (PART-A) Surya Nagar,<br>Phase II, Sector-91,<br>Faridabad<br>Layout Plan at A-VI                    | Booth (9'x27')<br>with storage on<br>first floor | 2.0  | 9  | 22,00,000.00   | 1,10,000.00  |
| 7  | Shopping Centre (PART<br>B) Surya Nagar, Phase                                                       | SCO (15'x50')<br>Three storey                    | 3.0  | 17 | 1,00,00,000.00 | 5,00,000.00  |
|    | II, Sector-91, Faridabad<br>Layout Plan at A-VII                                                     | Booth (9'x27')<br>with storage on<br>first floor | 2.0  | 19 | 22,00,000.00   | 1,10,000.00  |
| 8  | ShoppingCentreIndustrialScheme,PragatiVihar,Sector-59, FaridabadLayoutPlan at A-VIII                 | Shop (9'x27')                                    | 2.0  | 33 | 60,75,000.00   | 3,03,750.00  |
| 9  | Primary School site,<br>Residential Scheme,<br>Sector-52 (Part)<br>Faridabad<br>Layout Plan at A-IX  | 0.75 acre                                        | 1.5  | 1  | 5,08,20,000.00 | 25,41,000.00 |
| 10 | Primary School site,<br>Group Housing<br>Scheme, Sector-41<br>(Part) Faridabad<br>Layout Plan at A-X | 0.68 acre                                        | 1.5  | 1  | 6,25,32,800/-  | 31,26,650/-  |
| 11 | Primary School Site<br>Group Housing Scheme,<br>Sector-85, Faridabad<br>Layout Plan at A-XI          | 1.03 Acre                                        | 1.50 | 1  | 9,47,18,800.00 | 47,35,940.00 |