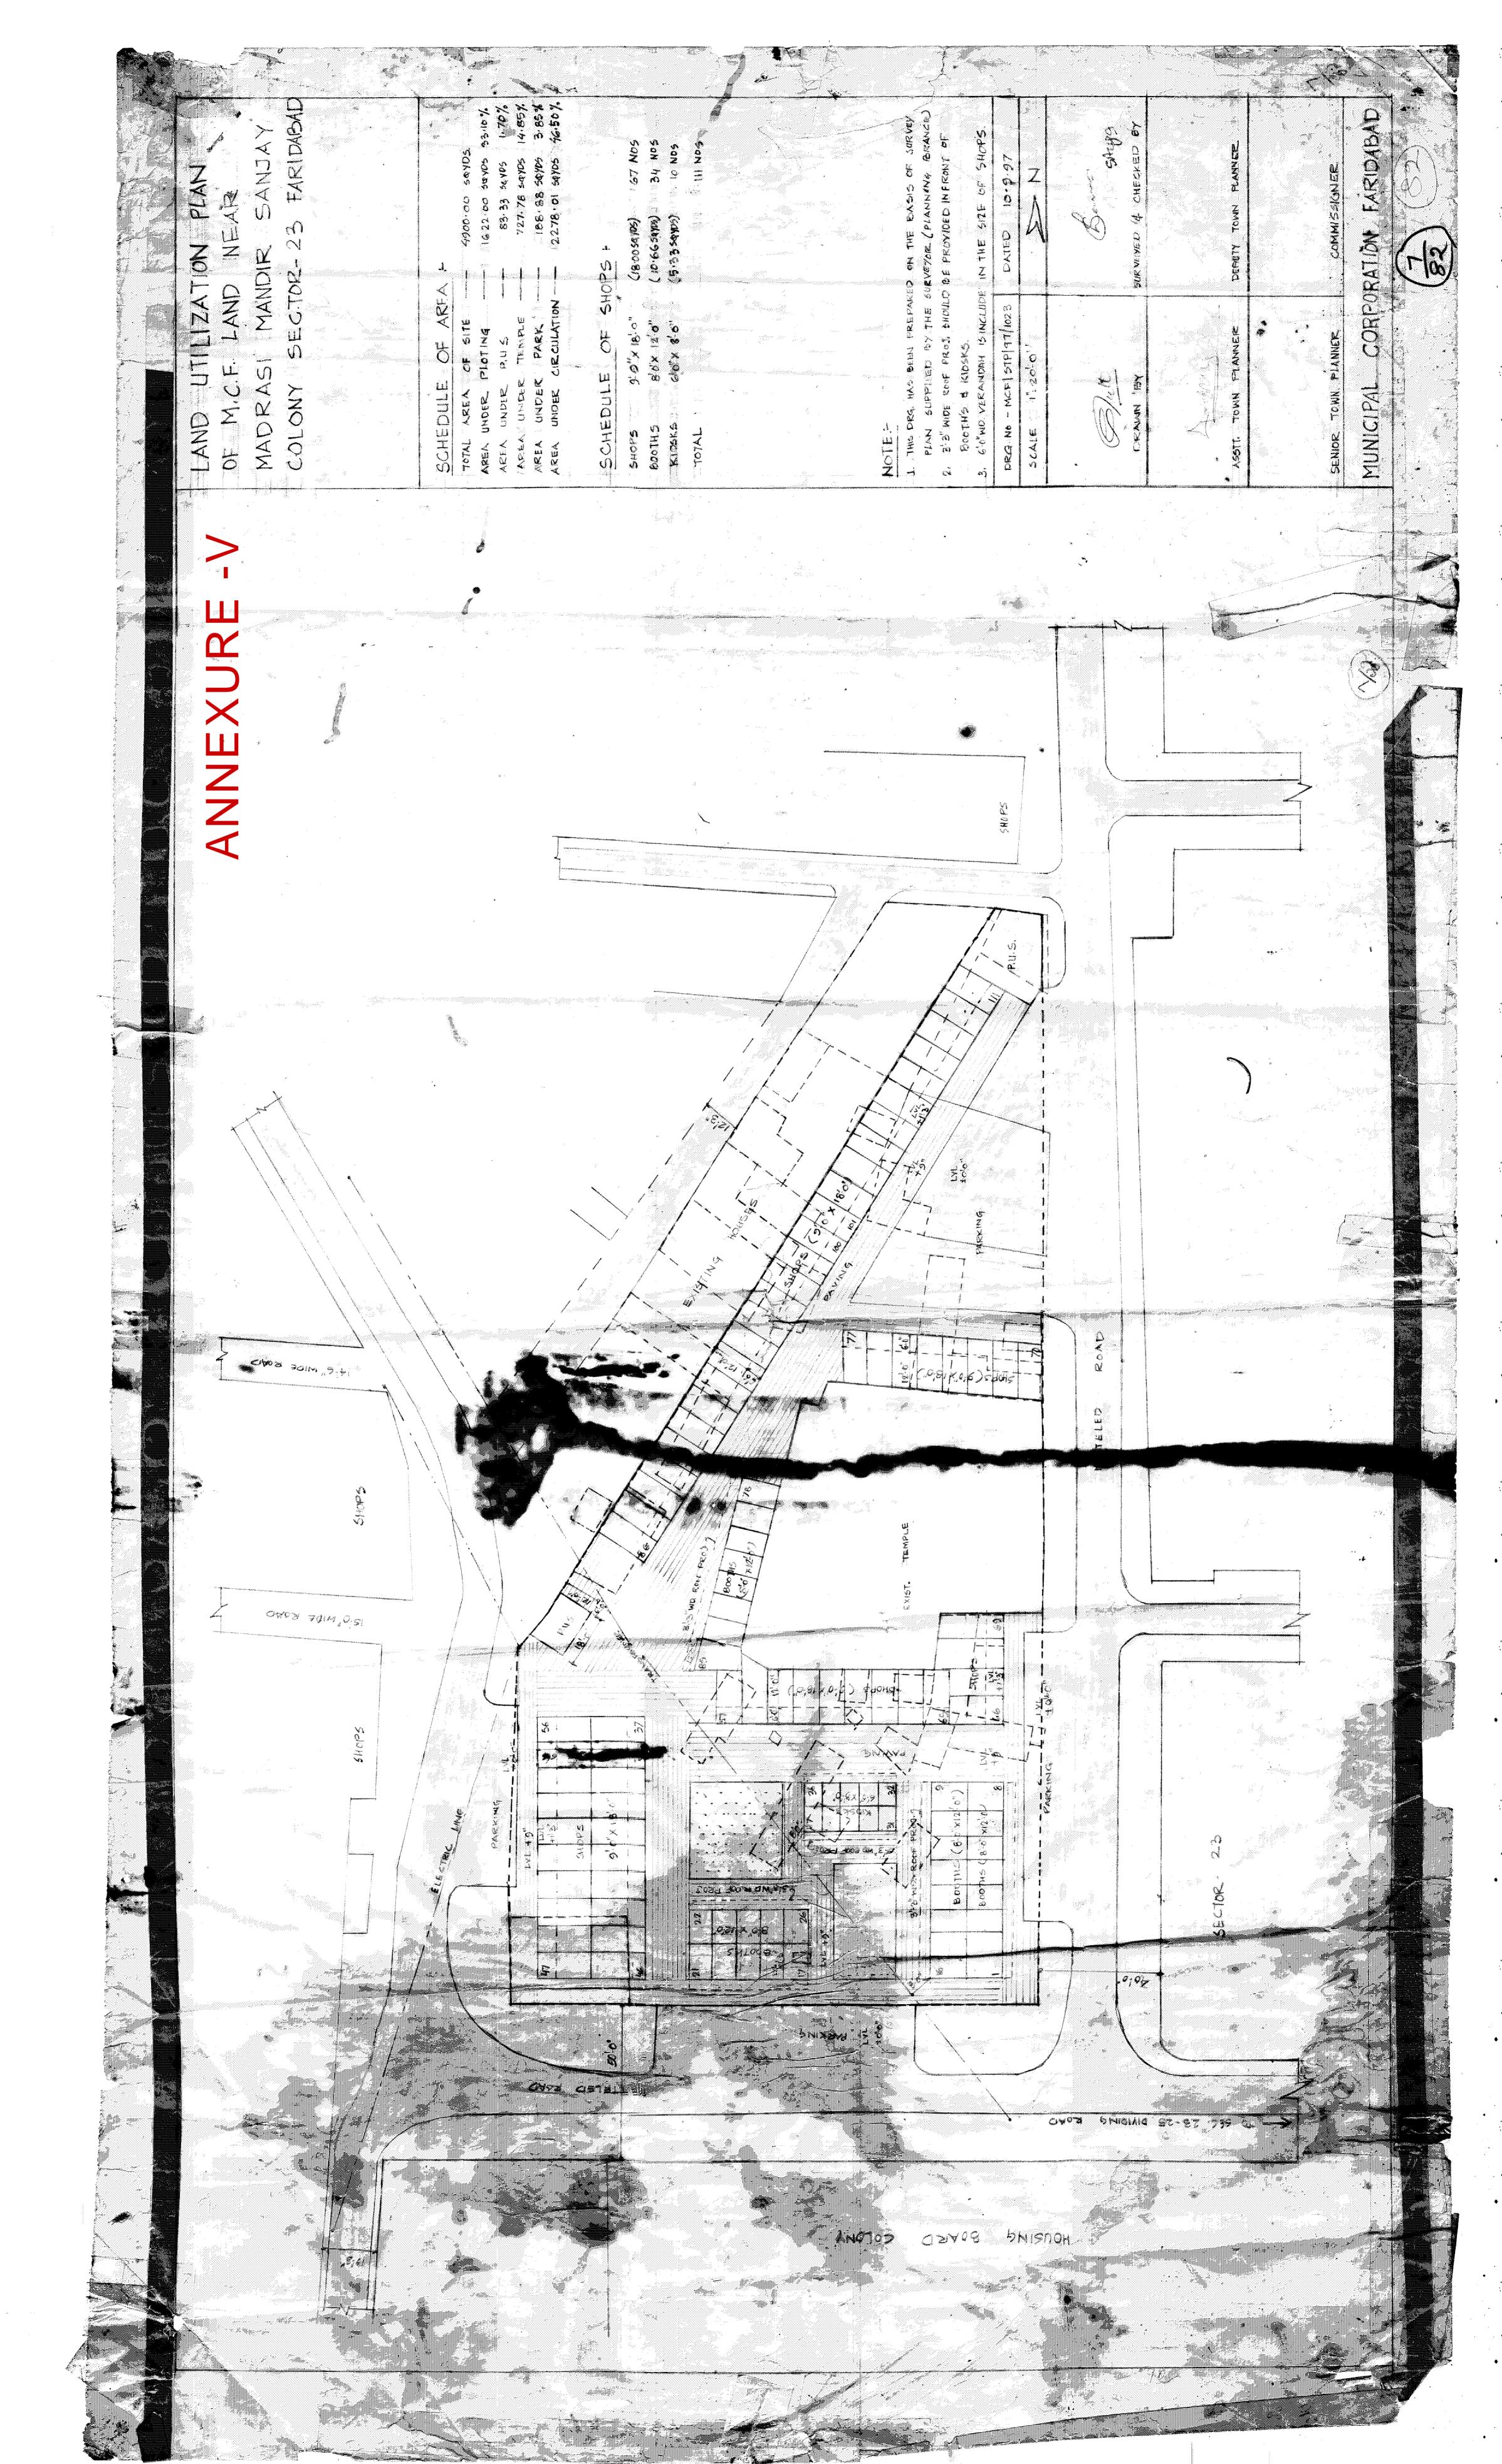

# **B. DETAIL OF SITES ON OFFER:**

1. Detail of various commercial and institutional sites/plots proposed to be put to e- auction are as under:-

| Sr.<br>No. | Location                                                                    | Size and Area                                     | Per.<br>FAR | Total<br>No. of<br>sites | Reserve price | EMD @ 5% of<br>total reserve<br>price (in Rs) |
|------------|-----------------------------------------------------------------------------|---------------------------------------------------|-------------|--------------------------|---------------|-----------------------------------------------|
| 1          | Mandi Township (Part-<br>I), Sector-1, Ballabgarh<br>Layout Plan at A-I     | Single Storey<br>Shops (12'x30')                  | 1.0         | 22                       | 20,00,000.00  | 1,00,000.00                                   |
| 2          | Commercial Scheme at<br>Old Sabzi Mandi site,                               | Single Storey<br>Shops (8'x15')                   | 1.0         | 15                       | 26,66,600.00  | 1,33,330.00                                   |
|            | NH-1, NIT Faridabad.<br>Layout Plan at A-II                                 | Single Storey<br>Shops (8'x15')                   | 1.0         | 1                        | 33,33,250.00  | 1,66,665.00                                   |
|            |                                                                             | Single Storey<br>Shops (8'x15')                   | 1.0         | 5                        | 59,99,850.00  | 2,99,993.00                                   |
|            |                                                                             | Single Storey<br>Shops (8'x15')                   | 1.0         | 1                        | 79,99,800.00  | 3,99,990.00                                   |
|            |                                                                             | Single Storey<br>Shops (9'-10.5"<br>avg. x15')    | 1.0         | 1                        | 82,30,000.00  | 4,11,500.00                                   |
|            |                                                                             | Single Storey<br>Shops (8'-7.5"<br>avg.x15')      | 1.0         | 1                        | 71,87,500.00  | 3,59,375.00                                   |
| 3          | Shopping centre in<br>Tikona park, NIT<br>Faridabad<br>Layout Plan at A-III | Kiosk<br>(8'-4 ½" x 13'-3")                       | 1.0         | 8                        | 24,66,000.00  | 1,23,300.00                                   |
| 4          | Dairy Scheme on MCFLandSector-74,FaridabadLayout Plan at A-IV               | Booth (10'x27')<br>with storage on<br>first floor | 2.0         | 18                       | 19,50,000.00  | 97,500.00                                     |
| 5          | Commercial Scheme,<br>Near Madrasi Mandir,                                  | Shops (9'x18')                                    | 1.0         | 20                       | 27,00,000.00  | 1,35,000.00                                   |
|            | Sector-23, Faridabad<br>Layout Plan at A-V                                  | Booth (8'x12')                                    | 1.0         | 8                        | 15,99,000.00  | 79,950.00                                     |