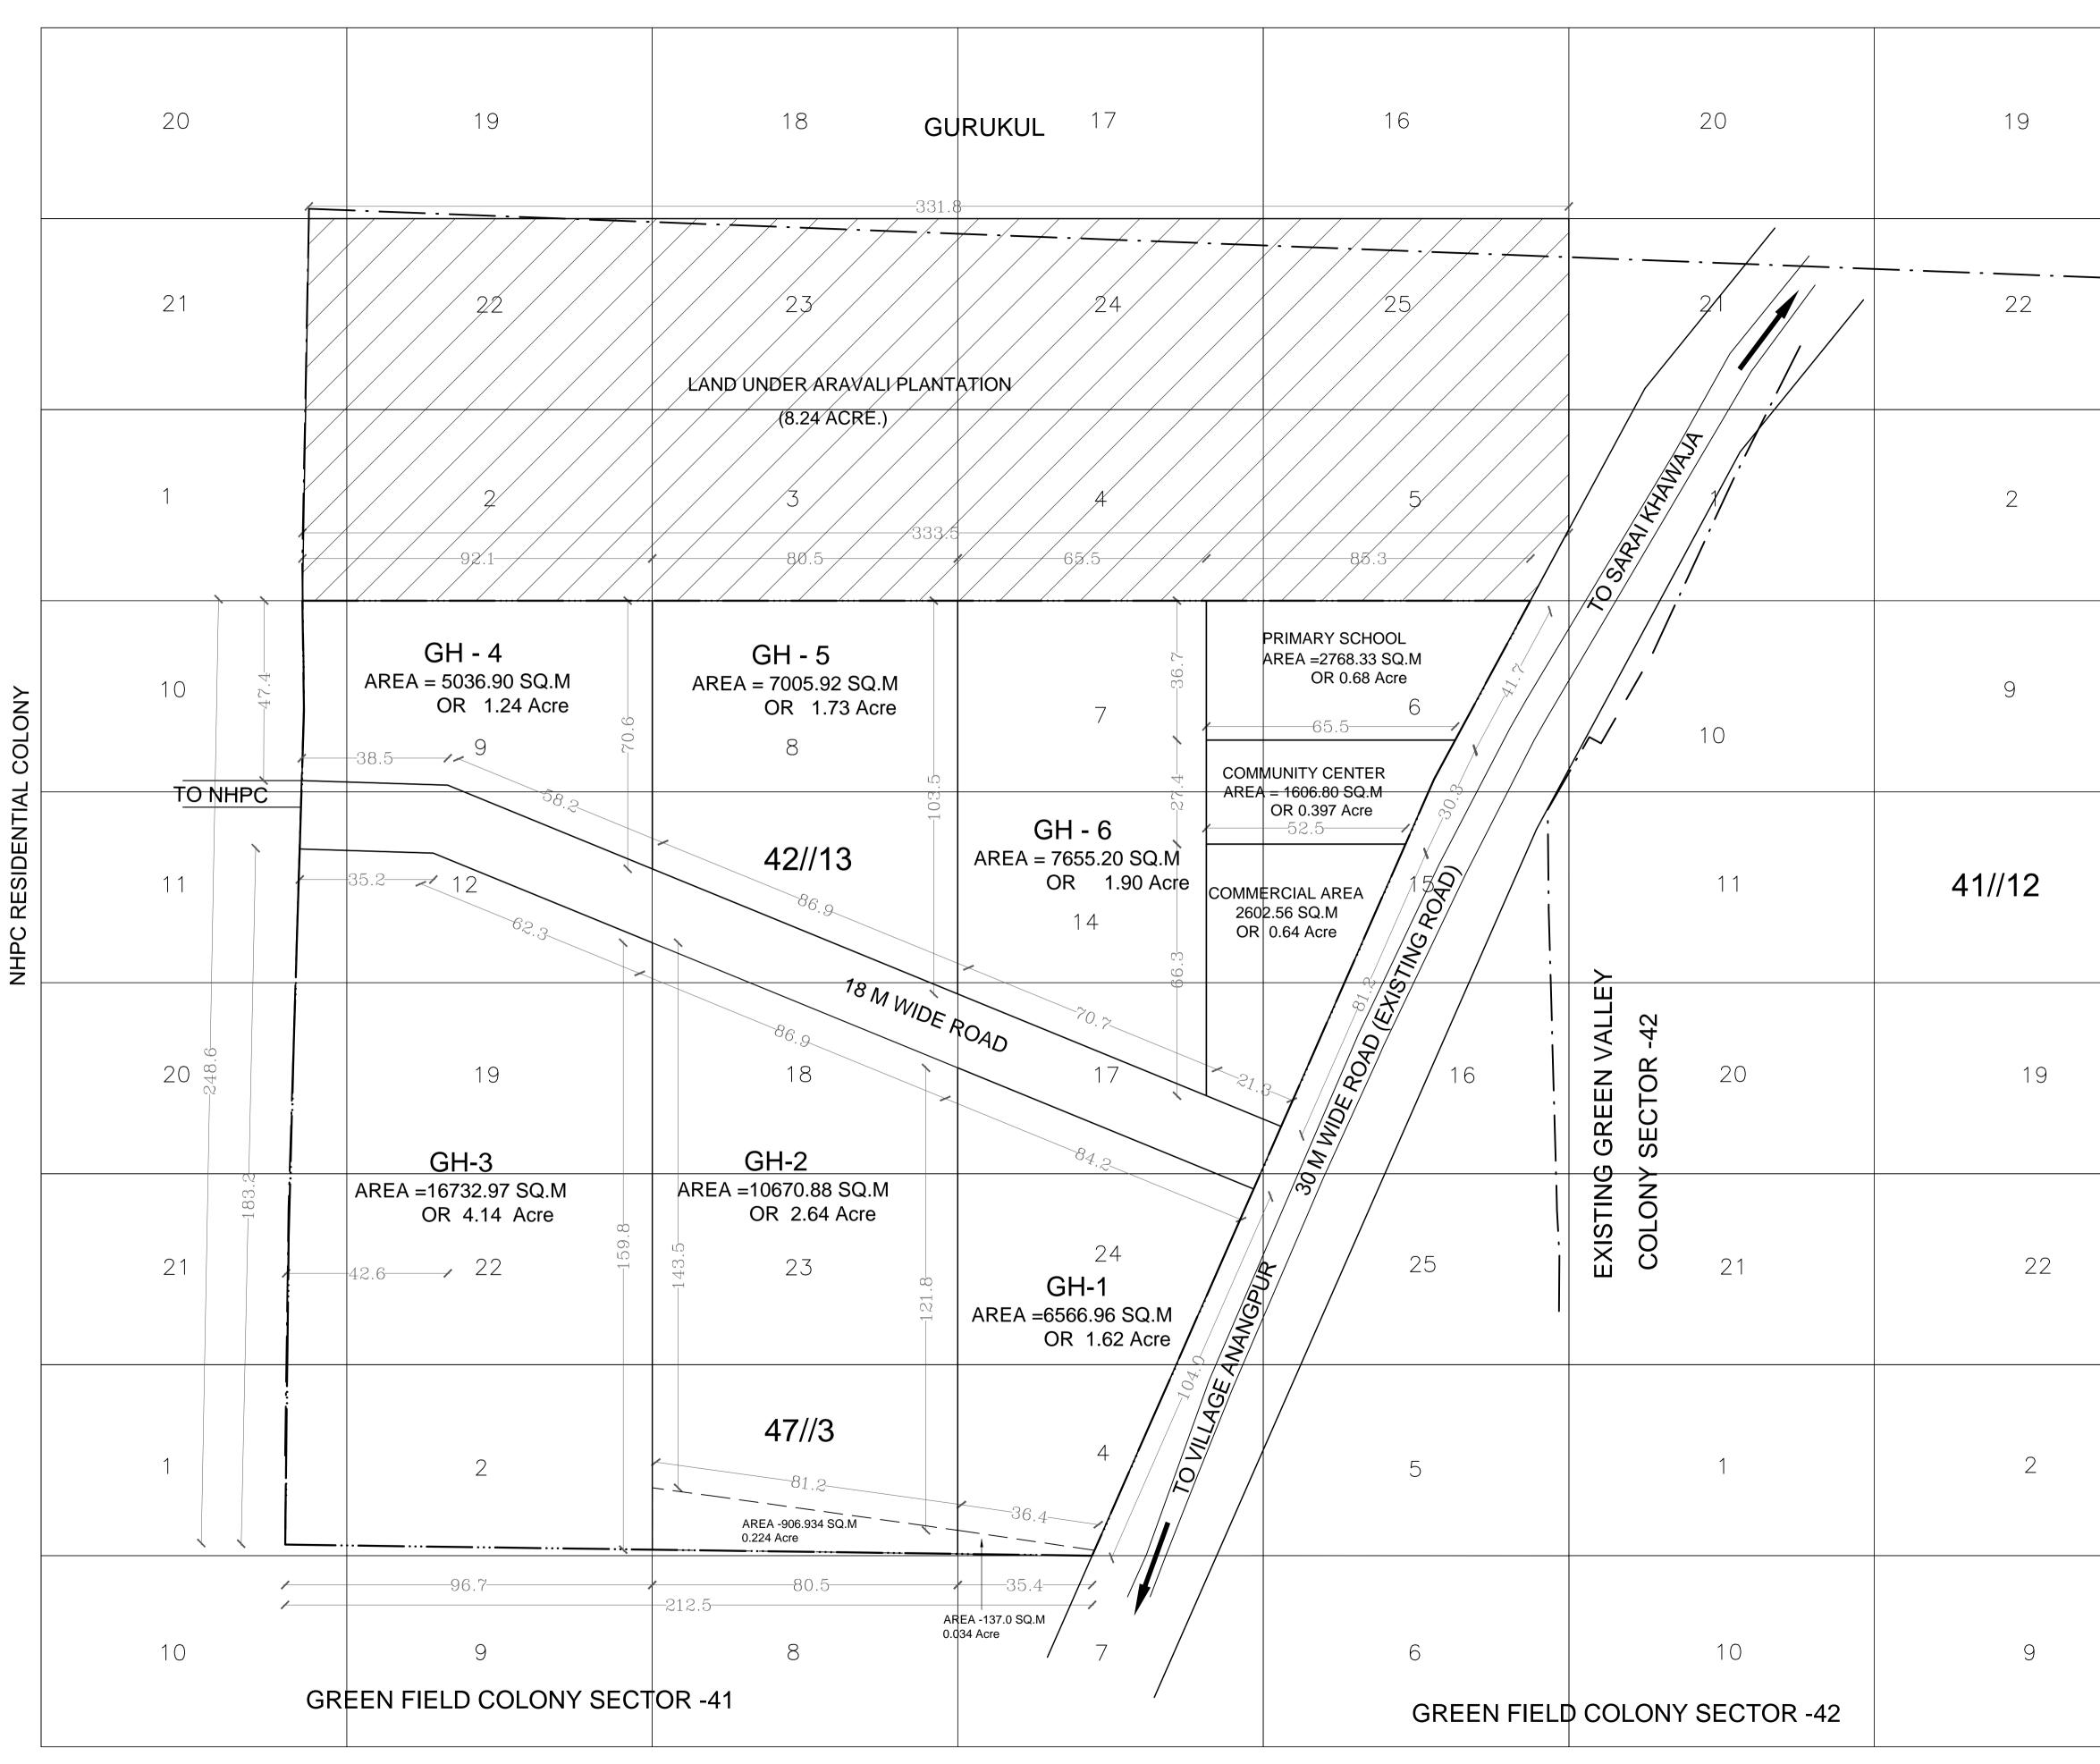

| 6  | Shopping Centre                                                                                      | Kiosk (8'x12')                                   | 1.0  | 12 | 8,00,000.00    | 40,000.00    |
|----|------------------------------------------------------------------------------------------------------|--------------------------------------------------|------|----|----------------|--------------|
|    | (PART-A) Surya Nagar,<br>Phase II, Sector-91,<br>Faridabad<br>Layout Plan at A-VI                    | Booth (9'x27')<br>with storage on<br>first floor | 2.0  | 9  | 22,00,000.00   | 1,10,000.00  |
| 7  | Shopping Centre (PART<br>B) Surya Nagar, Phase                                                       | SCO (15'x50')<br>Three storey                    | 3.0  | 17 | 1,00,00,000.00 | 5,00,000.00  |
|    | II, Sector-91, Faridabad<br>Layout Plan at A-VII                                                     | Booth (9'x27')<br>with storage on<br>first floor | 2.0  | 19 | 22,00,000.00   | 1,10,000.00  |
| 8  | ShoppingCentreIndustrialScheme,PragatiVihar,Sector-59, FaridabadLayoutPlan at A-VIII                 | Shop (9'x27')                                    | 2.0  | 33 | 60,75,000.00   | 3,03,750.00  |
| 9  | Primary School site,<br>Residential Scheme,<br>Sector-52 (Part)<br>Faridabad<br>Layout Plan at A-IX  | 0.75 acre                                        | 1.5  | 1  | 5,08,20,000.00 | 25,41,000.00 |
| 10 | Primary School site,<br>Group Housing<br>Scheme, Sector-41<br>(Part) Faridabad<br>Layout Plan at A-X | 0.68 acre                                        | 1.5  | 1  | 6,25,32,800/-  | 31,26,650/-  |
| 11 | Primary School Site<br>Group Housing Scheme,<br>Sector-85, Faridabad<br>Layout Plan at A-XI          | 1.03 Acre                                        | 1.50 | 1  | 9,47,18,800.00 | 47,35,940.00 |