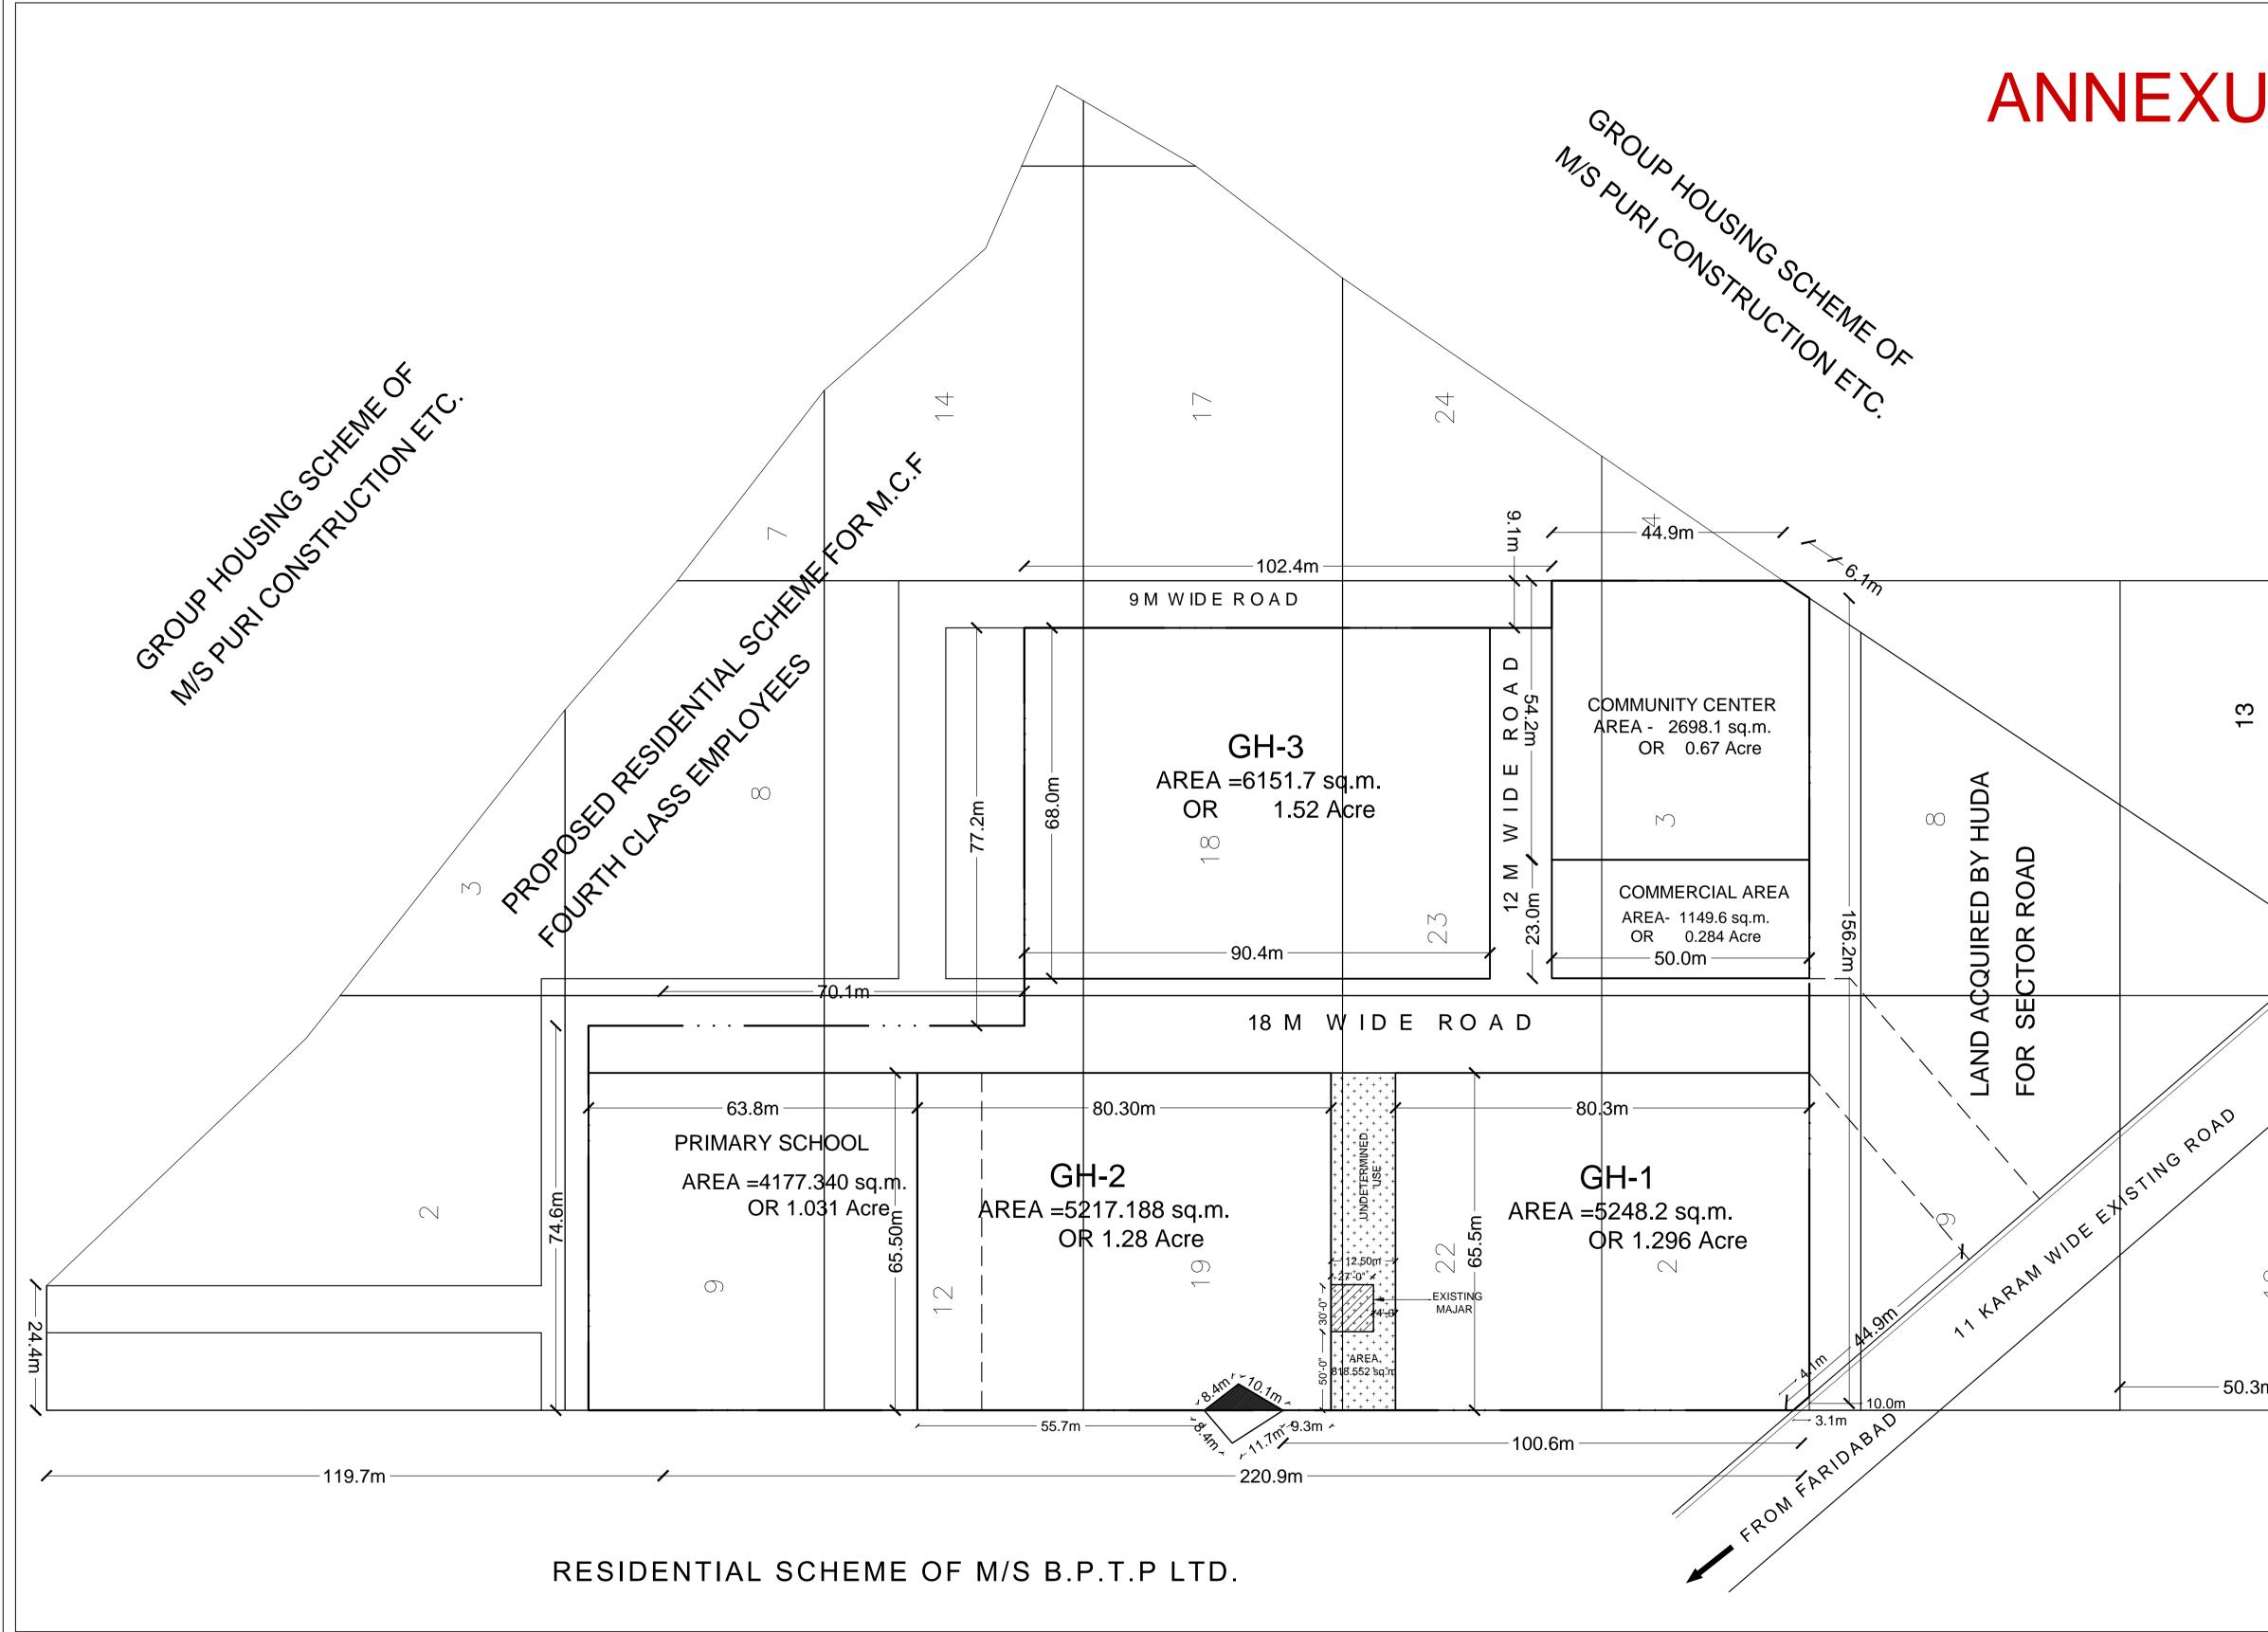

| 6  | Shopping Centre                                                                                      | Kiosk (8'x12')                                   | 1.0  | 12 | 8,00,000.00    | 40,000.00    |
|----|------------------------------------------------------------------------------------------------------|--------------------------------------------------|------|----|----------------|--------------|
|    | (PART-A) Surya Nagar,<br>Phase II, Sector-91,<br>Faridabad<br>Layout Plan at A-VI                    | Booth (9'x27')<br>with storage on<br>first floor | 2.0  | 9  | 22,00,000.00   | 1,10,000.00  |
| 7  | Shopping Centre (PART<br>B) Surya Nagar, Phase                                                       | SCO (15'x50')<br>Three storey                    | 3.0  | 17 | 1,00,00,000.00 | 5,00,000.00  |
|    | II, Sector-91, Faridabad<br>Layout Plan at A-VII                                                     | Booth (9'x27')<br>with storage on<br>first floor | 2.0  | 19 | 22,00,000.00   | 1,10,000.00  |
| 8  | ShoppingCentreIndustrialScheme,PragatiVihar,Sector-59, FaridabadLayoutPlan at A-VIII                 | Shop (9'x27')                                    | 2.0  | 33 | 60,75,000.00   | 3,03,750.00  |
| 9  | Primary School site,<br>Residential Scheme,<br>Sector-52 (Part)<br>Faridabad<br>Layout Plan at A-IX  | 0.75 acre                                        | 1.5  | 1  | 5,08,20,000.00 | 25,41,000.00 |
| 10 | Primary School site,<br>Group Housing<br>Scheme, Sector-41<br>(Part) Faridabad<br>Layout Plan at A-X | 0.68 acre                                        | 1.5  | 1  | 6,25,32,800/-  | 31,26,650/-  |
| 11 | Primary School Site<br>Group Housing Scheme,<br>Sector-85, Faridabad<br>Layout Plan at A-XI          | 1.03 Acre                                        | 1.50 | 1  | 9,47,18,800.00 | 47,35,940.00 |